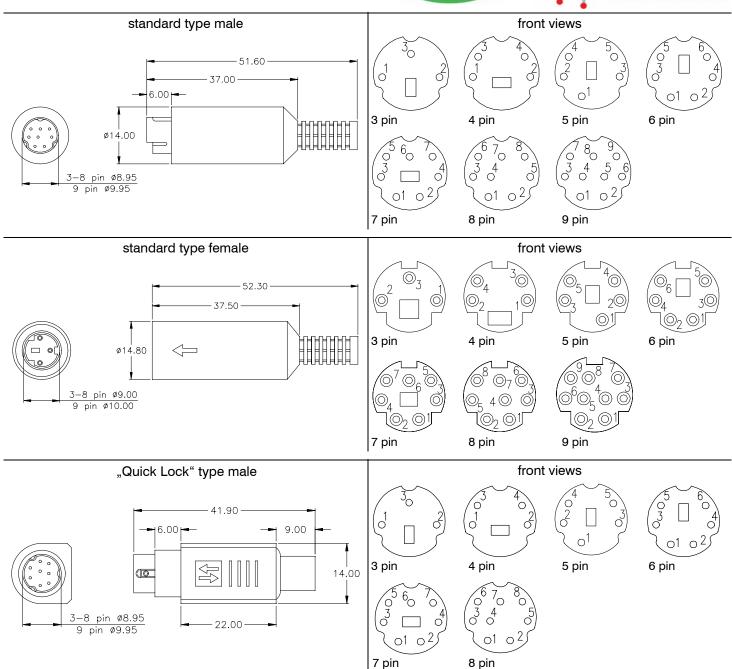

Any cable assembly available on request.

Connectors at both ends as well as cable length and quality as per your specification possible.

Please contact the nearest E-tec sales office or Distributor.

## **SPECIFICATIONS** 1 A max. at 100 V AC or Current rating Withstanding voltage 250 V AC for 1 min. Insulator material (RoHS compliant) Nylon UL 94 V-0 2 A max. at 12 V DC Operating temperature -55°C to +85°C Insertion force 4.5kg max. Insulator resistance 50 $\mbox{M}\Omega$ min. at 250 V DC Contact material (RoHS compliant) Brass Extraction force 0.8kg min. Contact resistance 30 m $\Omega$ max Contact plating Insertion/extraction cycles 500 min.