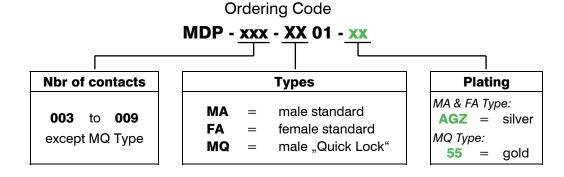

Any cable assembly available on request.

Connectors at both ends as well as cable length and quality as per your specification possible.

Please contact the nearest E-tec sales office or Distributor.

## **SPECIFICATIONS** 1 A max. at 100 V AC or Current rating Withstanding voltage 250 V AC for 1 min. Insulator material (RoHS compliant) Nylon UL 94 V-0 2 A max. at 12 V DC Operating temperature -55°C to +85°C Insertion force 4.5kg max. Insulator resistance 50 $\mbox{M}\Omega$ min. at 250 V DC Contact material (RoHS compliant) Brass Extraction force 0.8kg min. Contact resistance 30 m $\Omega$ max Contact plating Insertion/extraction cycles 500 min.