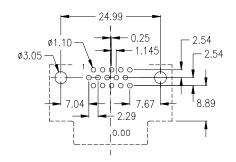

## Footprints High Density D-Sub 90° (top view)

15-pin

8.89

26-pin

44-pin

62-pin

male

15-pin