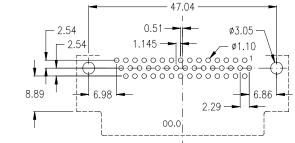

## Footprints High Density D-Sub 90° (top view)

15-pin

8.89

26-pin

44-pin

62-pin

male

15-pin

47.04 - 0.51 - 0.51 - 1.145 - 2.54 - 2.54 - 2.54 - 2.54 - 2.54 - 2.54 - 2.54 - 2.54 - 2.54 - 2.54 - 2.54 - 2.54 - 2.54 - 3.05 - 3.05 - 3.05 - 3.05 - 3.05 - 3.05 - 3.05 - 3.05 - 3.05 - 3.05 - 3.05 - 3.05 - 3.05 - 3.05 - 3.05 - 3.05 - 3.05 - 3.05 - 3.05 - 3.05 - 3.05 - 3.05 - 3.05 - 3.05 - 3.05 - 3.05 - 3.05 - 3.05 - 3.05 - 3.05 - 3.05 - 3.05 - 3.05 - 3.05 - 3.05 - 3.05 - 3.05 - 3.05 - 3.05 - 3.05 - 3.05 - 3.05 - 3.05 - 3.05 - 3.05 - 3.05 - 3.05 - 3.05 - 3.05 - 3.05 - 3.05 - 3.05 - 3.05 - 3.05 - 3.05 - 3.05 - 3.05 - 3.05 - 3.05 - 3.05 - 3.05 - 3.05 - 3.05 - 3.05 - 3.05 - 3.05 - 3.05 - 3.05 - 3.05 - 3.05 - 3.05 - 3.05 - 3.05 - 3.05 - 3.05 - 3.05 - 3.05 - 3.05 - 3.05 - 3.05 - 3.05 - 3.05 - 3.05 - 3.05 - 3.05 - 3.05 - 3.05 - 3.05 - 3.05 - 3.05 - 3.05 - 3.05 - 3.05 - 3.05 - 3.05 - 3.05 - 3.05 - 3.05 - 3.05 - 3.05 - 3.05 - 3.05 - 3.05 - 3.05 - 3.05 - 3.05 - 3.05 - 3.05 - 3.05 - 3.05 - 3.05 - 3.05 - 3.05 - 3.05 - 3.05 - 3.05 - 3.05 - 3.05 - 3.05 - 3.05 - 3.05 - 3.05 - 3.05 - 3.05 - 3.05 - 3.05 - 3.05 - 3.05 - 3.05 - 3.05 - 3.05 - 3.05 - 3.05 - 3.05 - 3.05 - 3.05 - 3.05 - 3.05 - 3.05 - 3.05 - 3.05 - 3.05 - 3.05 - 3.05 - 3.05 - 3.05 - 3.05 - 3.05 - 3.05 - 3.05 - 3.05 - 3.05 - 3.05 - 3.05 - 3.05 - 3.05 - 3.05 - 3.05 - 3.05 - 3.05 - 3.05 - 3.05 - 3.05 - 3.05 - 3.05 - 3.05 - 3.05 - 3.05 - 3.05 - 3.05 - 3.05 - 3.05 - 3.05 - 3.05 - 3.05 - 3.05 - 3.05 - 3.05 - 3.05 - 3.05 - 3.05 - 3.05 - 3.05 - 3.05 - 3.05 - 3.05 - 3.05 - 3.05 - 3.05 - 3.05 - 3.05 - 3.05 - 3.05 - 3.05 - 3.05 - 3.05 - 3.05 - 3.05 - 3.05 - 3.05 - 3.05 - 3.05 - 3.05 - 3.05 - 3.05 - 3.05 - 3.05 - 3.05 - 3.05 - 3.05 - 3.05 - 3.05 - 3.05 - 3.05 - 3.05 - 3.05 - 3.05 - 3.05 - 3.05 - 3.05 - 3.05 - 3.05 - 3.05 - 3.05 - 3.05 - 3.05 - 3.05 - 3.05 - 3.05 - 3.05 - 3.05 - 3.05 - 3.05 - 3.05 - 3.05 - 3.05 - 3.05 - 3.05 - 3.05