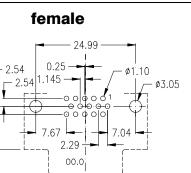

## Footprints High Density D-Sub 90° (top view)

15-pin

8.89

26-pin

44-pin

62-pin

male

15-pin