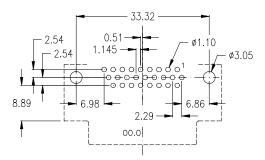

## Footprints High Density D-Sub 90° (top view)

15-pin

8.89

26-pin

44-pin

62-pin

male

15-pin