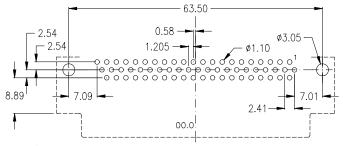

## Footprints High Density D-Sub 90° (top view)

15-pin

8.89

26-pin

44-pin

62-pin

male

15-pin