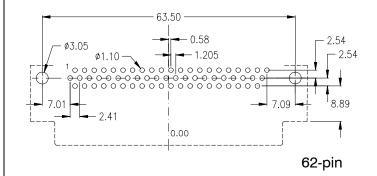

## Footprints High Density D-Sub 90° (top view)

15-pin

8.89

26-pin

44-pin

62-pin

male

15-pin