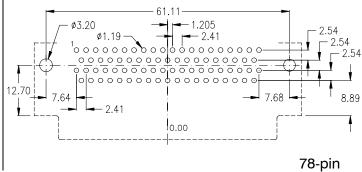

## Footprints High Density D-Sub 90° (top view)

15-pin

8.89

26-pin

44-pin

62-pin

male

15-pin