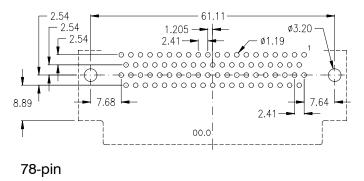

## Footprints High Density D-Sub 90° (top view)

15-pin

8.89

26-pin

44-pin

62-pin

male

15-pin