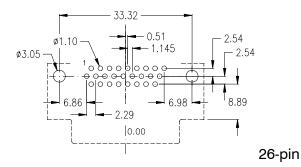

## Footprints High Density D-Sub 90° (top view)

15-pin

8.89

26-pin

44-pin

62-pin

male

15-pin