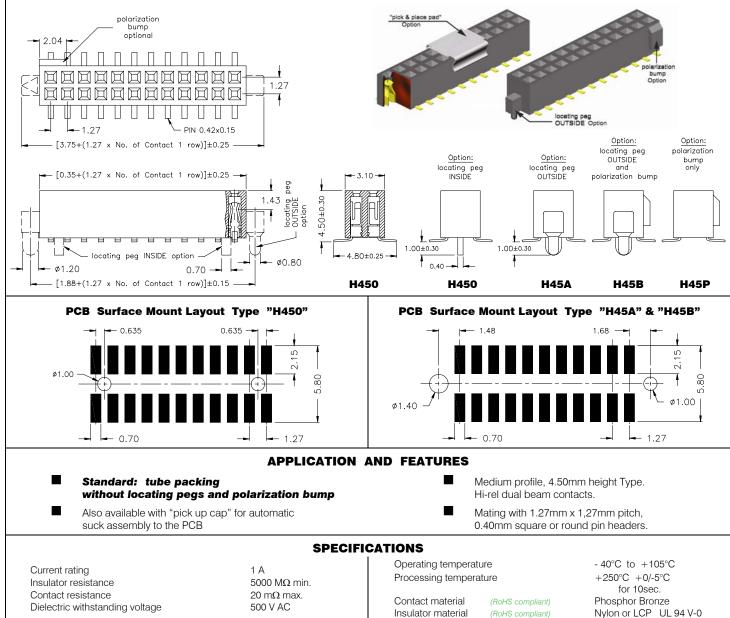

## 1.27mm pitch Female Header

## - SMT - dual row 4.50mm profile







## How to order



| Order Code Options:                                                                                                                           |                                                                                                                                                                                                                                                                                        |                     |                            |                                                                                                                                                                                                                                                                |
|-------------------------------------------