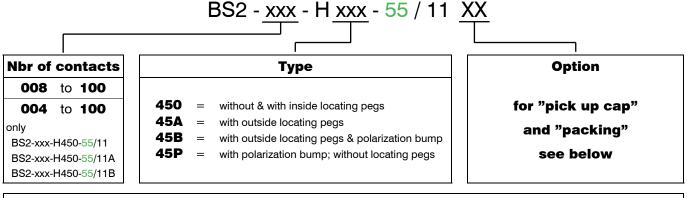

## How to order

| Order Code Options:                                                                                                                           |                                                                                                                                                                                                                                                                                        |                     |                            |                                                                                                                                                                                                                                                                |
|-----------------------------------------------------------------------------------------------------------------------------------------------|----------------------------------------------------------------------------------------------------------------------------------------------------------------------------------------------------------------------------------------------------------------------------------------|---------------------|----------------------------|----------------------------------------------------------------------------------------------------------------------------------------------------------------------------------------------------------------------------------------------------------------|
| without "locating pegs" BS2-xxx-H450-55/11 BS2-xxx-H45P-55/11 BS2-xxx-H450-55/11A BS2-xxx-H45P-55/11A BS2-xxx-H450-55/11B BS2-xxx-H45P-55/11B | <ul> <li>w/o pick up cap &amp; tube packing</li> <li>w/o pick up cap &amp; tube packing</li> <li>with pick up cap &amp; tube packing</li> <li>with pick up cap &amp; tube packing</li> <li>with pick up cap &amp; reel packing</li> <li>with pick up cap &amp; reel packing</li> </ul> | BS2-xxx-H45A-55/11D | =<br>=<br>=<br>=<br>=<br>= | w/o pick up cap & tube packing with pick up cap & reel packing |