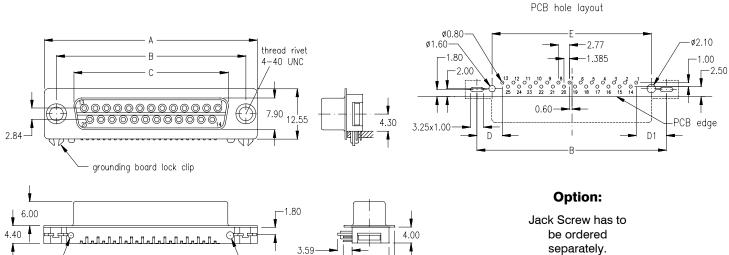

# US91 Ultra Slim Profile

"Wave Solder" & "Pin-In-Paste" Technology

ø1.40

#### female

for technical & electrical specification please go to page 72

| No. of   | Dimension      |                |                |             |              |                |  |  |
|----------|----------------|----------------|----------------|-------------|--------------|----------------|--|--|
| contacts | Α              | В              | С              | D           | D1           | E              |  |  |
| 025      | 53.04<br>2.088 | 47.04<br>1.852 | 38.38<br>1.511 | 6.30<br>248 | 7.50<br>.295 | 39.54<br>1.557 |  |  |

#### See page 70

for "Wave Solder" Technology

SDF - 025 - US91 - 95 / N

**Ordering Code** 

for "Pin-In-Paste" Technology

SDF - 025 - US91 - 95 / SN