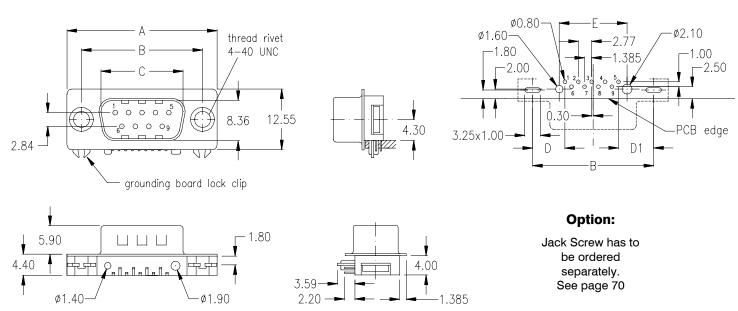

### male

for technical & electrical specification please go to page 72

| No. of   | Dimension      |                      |               |             |              |               |  |  |
|----------|----------------|----------------------|---------------|-------------|--------------|---------------|--|--|
| contacts | Α              | В                    | С             | D           | D1           | E             |  |  |
| 009      | 30.81<br>1.213 | <u>24.99</u><br>.984 | 16.92<br>.666 | 6.66<br>262 | 7.26<br>.286 | 14.00<br>.551 |  |  |

## **Ordering Code**

for "Wave Solder" Technology

SDM - 009 - US91 - 95 / N

for "Pin-In-Paste" Technology

**SDM - 009 - US91 - 95 / SN**