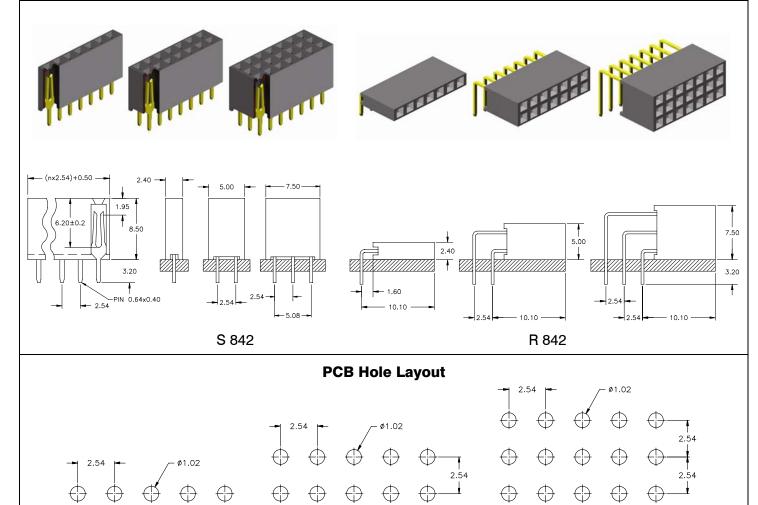

## 2.54mm pitch Female Header

- THT - 8.50mm profile

## **APPLICATION AND FEATURES**

Standard profile, 8.50mm height for straight connector style.

Hi-rel fork contacs

Accepts 0.64mm square pins

## **SPECIFICATIONS**

 $20 \text{ m}\Omega$  max.

 $\begin{array}{ll} \text{Current rating} & \text{3 A} \\ \text{Insulator resistance} & \text{5000 M}\Omega \, \text{min.} \end{array}$ 

Contact resistance

Dielectric withstanding voltage 500 V AC

Operating temperature  $-40^{\circ}$  to  $+105^{\circ}$ C Contact material (RoHS compliant) Phosphor Bronze

Insulator material (RoHS compliant) P.B.T. UL 94 V-0