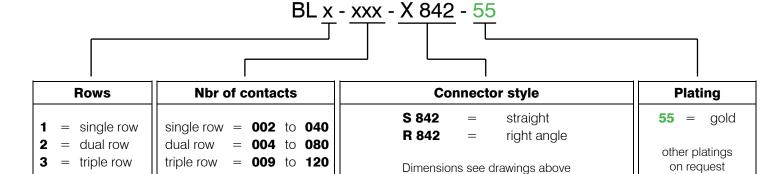

## 2.54mm pitch Female Header

- THT - 8.50mm profile







## **APPLICATION AND FEATURES**

Standard profile, 8.50mm height for straight connector style.

Hi-rel fork contacs

Accepts 0.64mm square pins

## **SPECIFICATIONS**

 $20 \text{ m}\Omega$  max.

 $\begin{array}{ll} \text{Current rating} & \text{3 A} \\ \text{Insulator resistance} & \text{5000 M}\Omega \, \text{min.} \end{array}$ 

Contact resistance

Dielectric withstanding voltage 500 V AC

Operating temperature  $-40^{\circ}$  to  $+105^{\circ}$ C Contact material (RoHS compliant) Phosphor Bronze

Insulator material (RoHS compliant) P.B.T. UL 94 V-0

How to order