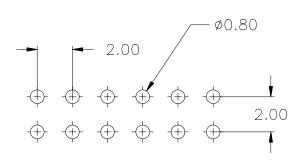

# 2.00mm pitch Pin Header

# - THT - high plastic base







#### **SPECIFICATIONS**

R430

Current rating 1 A

 $\begin{array}{ll} \mbox{Insulator resistance} & 5000 \mbox{ M}\Omega \mbox{ min.} \\ \mbox{Contact resistance} & 20 \mbox{ m}\Omega \mbox{ max.} \end{array}$ 

Dielectric withstanding voltage

Operating temperature

Contact material (RoHS compliant)
Insulator material (RoHS compliant)

500 V AC

- 40°C to +105°C

Copper alloy

Nylon UL 94 V-0

### **PCB Hole Layout**

S400



## **APPLICATION AND FEATURES**

Side stackable

Mate with 2.00 mm pitch female and shunt connector

Standoff's facilitate post solder cleaning

How to order