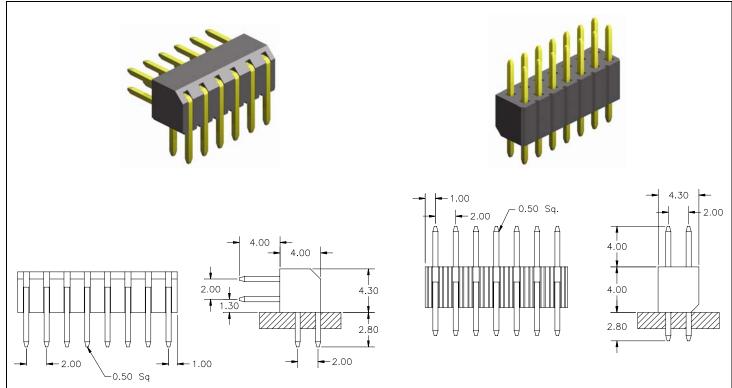

# 2.00mm pitch Pin Header

# - THT - high plastic base

### **PCB Hole Layout**

S400