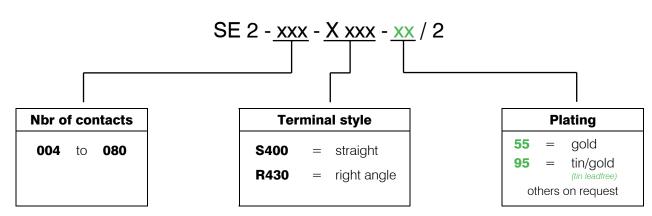

## **APPLICATION AND FEATURES**

Side stackable

Mate with 2.00 mm pitch female and shunt connector

Standoff's facilitate post solder cleaning

How to order