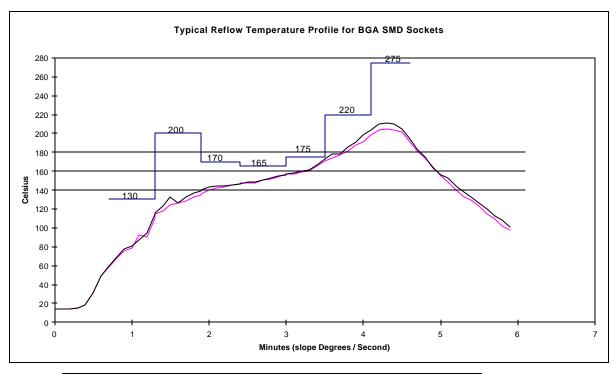

## Recommended Solder Profile Using Hot Air Convection Method Applies to all BPW & LPW Production Sockets

| Measuring points | Peak   | Max. Rising  | Time between | Total time |
|------------------|--------|--------------|--------------|------------|
|                  | Temp.  | Slope        | 140° - 160°  | above 180° |
| 1 = center       | 201.2° | 2.54° / sec. | 78.32 sec.   | 47.69 sec. |
| 2 = corner       | 208.7° | 2.72° / sec. | 89.77 sec.   | 53.82 sec. |

 $Solder\ Paste = Alpha\ Metals\ WS619$   $Solder\ paste\ Thickness = 0.006"\ Inch-0.0075"\ Inch-0.007$ 

www.1800ADAPTER.com

1-800-ADAPTER (232-7837)