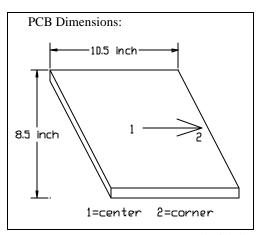

## Recommended Solder Profile Using Hot Air Convection Method Applies to all BPW & LPW Production Sockets

| Measuring points | Peak   | Max. Rising  | Time between | Total time |
|------------------|--------|--------------|--------------|------------|
|                  | Temp.  | Slope        | 140° - 160°  | above 180° |
| 1 = center       | 201.2° | 2.54° / sec. | 78.32 sec.   | 47.69 sec. |
| 2 = corner       | 208.7° | 2.72° / sec. | 89.77 sec.   | 53.82 sec. |