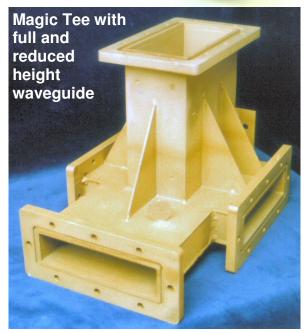

## **Magic Tees and OMTs**

A1 Microwave's
Waveguide Division
manufactures
Magic Tees and OMTs
to customer
specifications.

These include: Difficult Shapes Reduced height

Integrated with other waveguide components