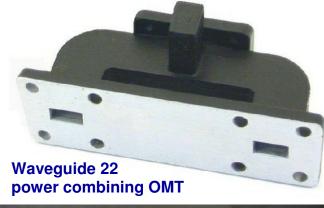

## **Magic Tees and OMTs**

A1 Microwave's
Waveguide Division
manufactures
Magic Tees and OMTs
to customer
specifications.

These include: Difficult Shapes Reduced height

Integrated with other waveguide components