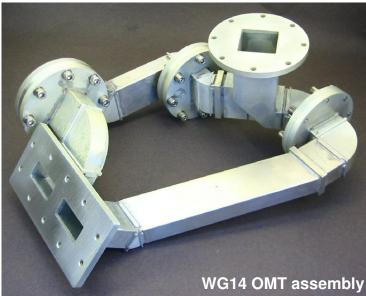

## **Magic Tees and OMTs**

A1 Microwave's
Waveguide Division
manufactures
Magic Tees and OMTs
to customer
specifications.

These include: Difficult Shapes Reduced height

Integrated with other waveguide components