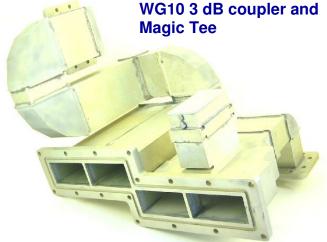

## **Magic Tees and OMTs**

A1 Microwave's
Waveguide Division
manufactures
Magic Tees and OMTs
to customer
specifications.

These include: Difficult Shapes Reduced height

Integrated with other waveguide components