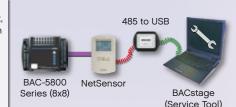

## **Stand-Alone**

•AHU. HPU. Packaged Unit or Split System •2 Events Per Day



· AHU. HPU. Packaged Unit or Split System Lighting •2 Events Per Day ·Hand-Off-Auto

·Lead-Lag

Routines

Volume



(Service Tool)



BAC-7000

Series (4x4)

BAC-7000

Series (4x4)

#### Features at Each KMC Controller

- · Peer-to-Peer
- Communication
- Passwords
- •PID Loops Programming
- · System Groups · Weekly Schedules

#### Annual Routines

- •Runtime Logs
- Trend Logs

Alarms

(Some features may only be viewable or usable through a service tool)

### (Dashed lines = temporary connections)

**Connection Designators** 

■ EIA-485 (formerly RS-485) MS/TP

Ethernet TCP/IP General Wiring to Terminals















# **Medium Building**



Series (4x4)

Room Temp.

Series (4x4)