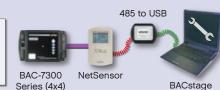

## **Stand-Alone**

•AHU. HPU. Packaged Unit or Split System •2 Events Per Day

· AHU. HPU. Packaged Unit or Split System Lighting •2 Events Per Day ·Hand-Off-Auto

·Lead-Lag

Routines

Volume

(Service Tool)

BAC-7000

Series (4x4)

BAC-7000

Series (4x4)