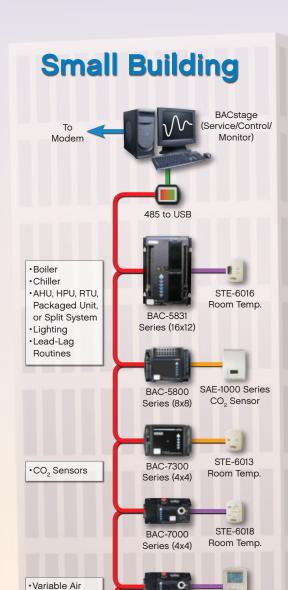

## **Stand-Alone**

•AHU. HPU. Packaged Unit or Split System •2 Events Per Day

· AHU. HPU. Packaged Unit or Split System Lighting •2 Events Per Day ·Hand-Off-Auto

·Lead-Lag

Routines

Volume

(Service Tool)

BAC-7000

Series (4x4)

BAC-7000

Series (4x4)

#### Features at Each KMC Controller

- · Peer-to-Peer
- Communication
- Passwords
- •PID Loops Programming
- · System Groups · Weekly Schedules

#### Annual Routines

- •Runtime Logs
- Trend Logs

Alarms

(Some features may only be viewable or usable through a service tool)