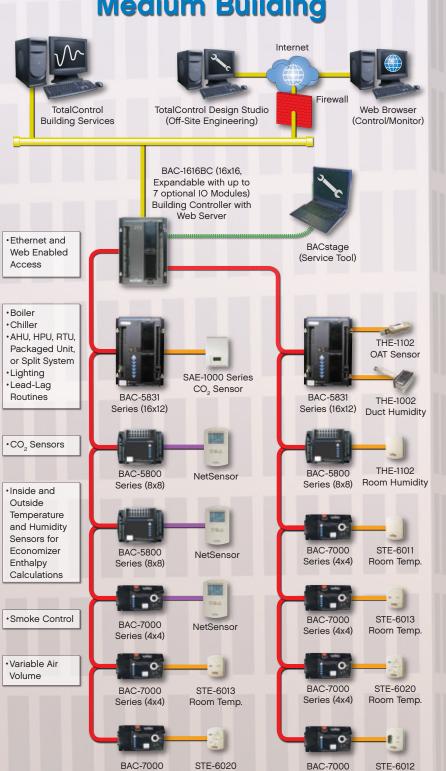

## **Stand-Alone**

•AHU. HPU. Packaged Unit or Split System •2 Events Per Day



· AHU. HPU. Packaged Unit or Split System Lighting •2 Events Per Day ·Hand-Off-Auto

·Lead-Lag

Routines

Volume



(Service Tool)



BAC-7000

Series (4x4)

BAC-7000

Series (4x4)

#### Features at Each KMC Controller

- · Peer-to-Peer
- Communication
- Passwords
- •PID Loops Programming
- · System Groups · Weekly Schedules

#### Annual Routines

- •Runtime Logs
- Trend Logs

Alarms

(Some features may only be viewable or usable through a service tool)

### (Dashed lines = temporary connections)

**Connection Designators** 

■ EIA-485 (formerly RS-485) MS/TP

Ethernet TCP/IP General Wiring to Terminals















# **Medium Building**



Series (4x4)

Room Temp.

Series (4x4)