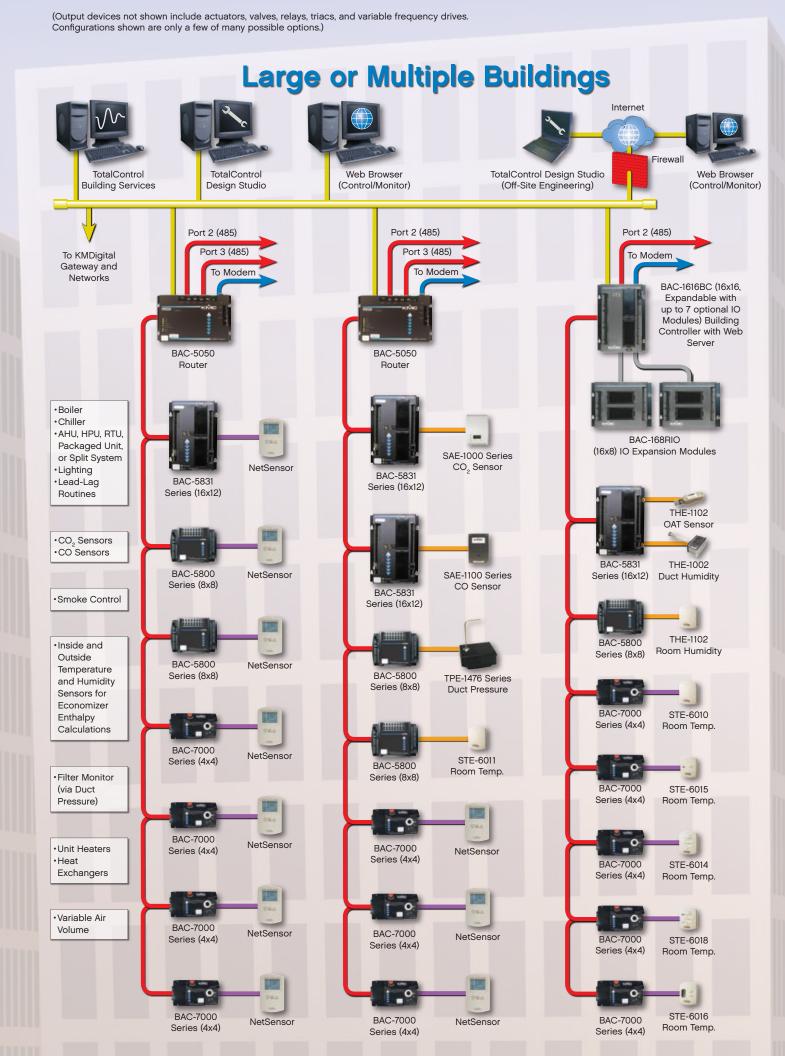

## **Stand-Alone**

•AHU. HPU. Packaged Unit or Split System •2 Events Per Day

· AHU. HPU. Packaged Unit or Split System Lighting •2 Events Per Day ·Hand-Off-Auto

·Lead-Lag

Routines

Volume

(Service Tool)

BAC-7000