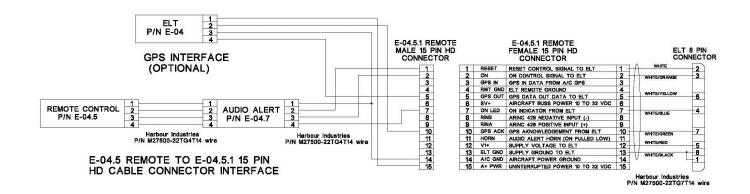

## Installation Advisory IA E-04C.2

To: ACK Technologies Inc. model E-04 121.5/406 MHz ELT distributors and installers

If panel space is limited the model E-04.5 remote control may be used with the model E-04C ELT this remote allows the basic functions of the ELT as required by TSO-C126b to function. GPS input can be connected if desired however it is limited to the model E-04 data formats The following diagram shows the interconnection of the remote to the E-04C 15 Pin HD plug.

When replacing the E-04.5.1 remote with the E-04.5 remote fabricate the following adaptor plate.