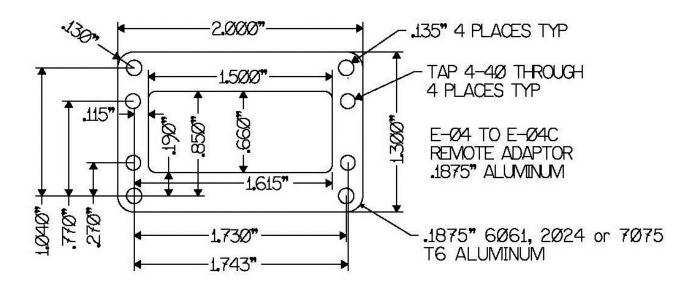

When replacing the E-04.5.1 remote with the E-04.5 remote fabricate the following adaptor plate.

## E-Ø4.5 TO E-Ø5.1 REMOTE ADAPTOR

When using this configuration you must use the E-04 operation manual for operation and continuing airworthiness requirements.