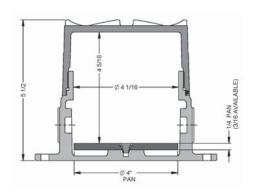

# 4-1/16" ID Enclosure

#### **STANDARD FEATURES**

- · 316L investment-cast stainless steel
- 3/4" NPT conduit feed-through hubs
- Available space for up to six conduit entries
- · Removable internal mounting panel for convenient field drilling & tapping
- Two centralized cast-on mounting tabs with 5/16"holes
- · Internal and external ground screws and tamper resistant cover set screws
- Choice of solid covers or 3-5/16" diameter tempered glass window for local read out or display
- Buna-Nitrile rubber gasket for NEMA 4X watertight applications