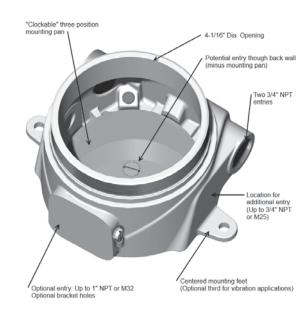

#### **STANDARD FEATURES**

- · 316L investment-cast stainless steel
- 3/4" NPT conduit feed-through hubs
- Available space for up to six conduit entries
- · Removable internal mounting panel for convenient field drilling & tapping
- Two centralized cast-on mounting tabs with 5/16"holes
- · Internal and external ground screws and tamper resistant cover set screws
- Choice of solid covers or 3-5/16" diameter tempered glass window for local read out or display
- Buna-Nitrile rubber gasket for NEMA 4X watertight applications

#### **DESIGN OPTIONS**

- 1/4"-20 UNC holes in front boss for bracket mounting
- Front boss modifications: 1/2", 3/4" or 1" NPT & various NPSM & metric
- 1/2" NPT reducers available (add suffix "2" to catalog number)
- · Custom drilling & tapping in mounting panel
- · Backwall NPT entry in lieu of mounting panel