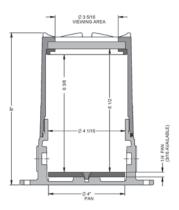

# 4-1/16" ID Enclosure

#### **STANDARD FEATURES**

- · 316L investment-cast stainless steel
- 3/4" NPT conduit feed-through hubs
- Available space for up to six conduit entries
- · Removable internal mounting panel for convenient field drilling & tapping
- Two centralized cast-on mounting tabs with 5/16"holes
- · Internal and external ground screws and tamper resistant cover set screws
- Choice of solid covers or 3-5/16" diameter tempered glass window for local read out or display
- Buna-Nitrile rubber gasket for NEMA 4X watertight applications

#### **DESIGN OPTIONS**

- 1/4"-20 UNC holes in front boss for bracket mounting
- Front boss modifications: 1/2", 3/4" or 1" NPT & various NPSM & metric
- 1/2" NPT reducers available (add suffix "2" to catalog number)
- · Custom drilling & tapping in mounting panel
- · Backwall NPT entry in lieu of mounting panel