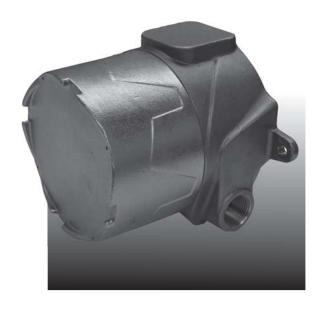

# **Single Stainless Steel Ended Housing**

#### **STANDARD FEATURES**

- · 316L investment-cast stainless steel
- 3/4" NPT conduit feed-through hubs
- Available space for up to six conduit entries
- · Removable internal mounting panel for convenient field drilling & tapping
- Two centralized cast-on mounting tabs with 5/16"holes
- · Internal and external ground screws and tamper resistant cover set screws
- Choice of solid covers or 3-5/16" diameter tempered glass window for local read out or display
- Buna-Nitrile rubber gasket for NEMA 4X watertight applications