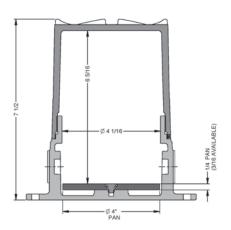

# 4-1/16" ID Enclosure

#### **STANDARD FEATURES**

- · 316L investment-cast stainless steel
- 3/4" NPT conduit feed-through hubs
- Available space for up to six conduit entries
- · Removable internal mounting panel for convenient field drilling & tapping
- Two centralized cast-on mounting tabs with 5/16"holes
- · Internal and external ground screws and tamper resistant cover set screws
- Choice of solid covers or 3-5/16" diameter tempered glass window for local read out or display
- Buna-Nitrile rubber gasket for NEMA 4X watertight applications