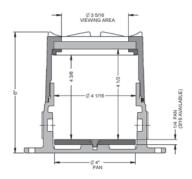

# 4-1/16" ID Enclosure

#### **STANDARD FEATURES**

- · 316L investment-cast stainless steel
- 3/4" NPT conduit feed-through hubs
- Available space for up to six conduit entries
- · Removable internal mounting panel for convenient field drilling & tapping
- Two centralized cast-on mounting tabs with 5/16"holes
- · Internal and external ground screws and tamper resistant cover set screws
- Choice of solid covers or 3-5/16" diameter tempered glass window for local read out or display
- Buna-Nitrile rubber gasket for NEMA 4X watertight applications

#### **DESIGN OPTIONS**

- 1/4"-20 UNC holes in front boss for bracket mounting
- Front boss modifications: 1/2", 3/4" or 1" NPT & various NPSM & metric
- 1/2" NPT reducers available (add suffix "2" to catalog number)
- · Custom drilling & tapping in mounting panel
- · Backwall NPT entry in lieu of mounting panel