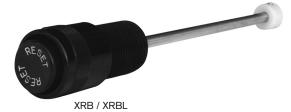

# **Reset Button Operators**

#### FEATURES

- Used for resetting contactors, relays, etc. in explosionproof and weather-proof enclosures. Made with 3/4" NPSM threaded stem.
- Standard operating shaft length 6" can be cut to length. Special lengths are also available. Use XRBL for wall thickness greater than 3/4".

| RESET BUTTON |                      |               |
|--------------|----------------------|---------------|
| Catalog #    | Operator Description | Weight (lbs.) |
| XRB          | Reset Button - Short | 1/2           |
| XRBL         | Reset Button - Long  | 1⁄2           |