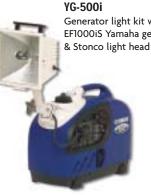

- Extenda-Lite\* apparatus mounted, and portable scene lights;
- The Cord Reel the ultimate tool for managing portable power cords enabling fast easy deployment and retraction available in live and non-live configurations.
- The Junction Box a must have piece of equipment providing easy distribution of power for all your electrical needs on the emergency incident.
- Generator Light Kits a lightweight generator with an adjustable light head in a compact, portable package, ideal when both power and lighting are needed in locations far from the emergency vehicle or apparatus.
- Yamaha Generators delivering an unbeatable combination of power and performance... all in a quiet, compact design.

18" Cord Reel with optional yellow cord and Junction Box

Generator light kit with EF1000iS Yamaha generator

In U.S./International Akron Brass Company PH: 330.264.5678 FAX: 330.264.2944

Available in Canada through: Akron Manufacturing Company PH: 519.773.8431 FAX: 519.773.3794