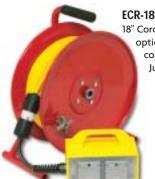

- Extenda-Lite\* apparatus mounted, and portable scene lights;
- The Cord Reel the ultimate tool for managing portable power cords enabling fast easy deployment and retraction available in live and non-live configurations.
- The Junction Box a must have piece of equipment providing easy distribution of power for all your electrical needs on the emergency incident.
- Generator Light Kits a lightweight generator with an adjustable light head in a compact, portable package, ideal when both power and lighting are needed in locations far from the emergency vehicle or apparatus.
- Yamaha Generators delivering an unbeatable combination of power and performance... all in a quiet, compact design.

18" Cord Reel with optional yellow cord and Junction Box

Generator light kit with EF1000iS Yamaha generator

In U.S./International Akron Brass Company PH: 330.264.5678 FAX: 330.264.2944

Available in Canada through: Akron Manufacturing Company PH: 519.773.8431 FAX: 519.773.3794