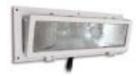

E-5150-SM Night Breaker™ Pull Up light with 12V 150 watt

yellow cable

Providing superior scene lighting and power in every situation, Akron Brass' lighting and electrical distribution equipment is designed to withstand the rigors demanded by today's emergency services. Akron's products are manufactured using the highest quality materials, and workmanship and include: