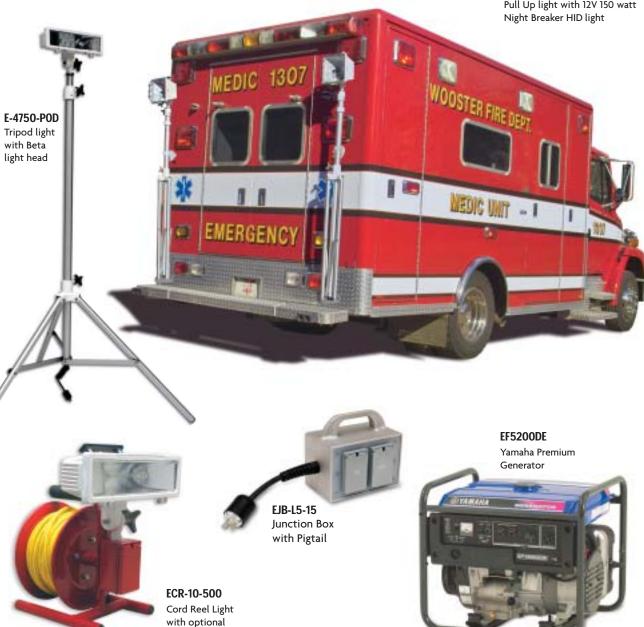

- Extenda-Lite\* apparatus mounted, and portable scene lights;
- The Cord Reel the ultimate tool for managing portable power cords enabling fast easy deployment and retraction available in live and non-live configurations.
- The Junction Box a must have piece of equipment providing easy distribution of power for all your electrical needs on the emergency incident.
- Generator Light Kits a lightweight generator with an adjustable light head in a compact, portable package, ideal when both power and lighting are needed in locations far from the emergency vehicle or apparatus.
- Yamaha Generators delivering an unbeatable combination of power and performance... all in a quiet, compact design.

18" Cord Reel with optional yellow cord and Junction Box

Generator light kit with EF1000iS Yamaha generator

In U.S./International Akron Brass Company PH: 330.264.5678 FAX: 330.264.2944

Available in Canada through: Akron Manufacturing Company PH: 519.773.8431 FAX: 519.773.3794