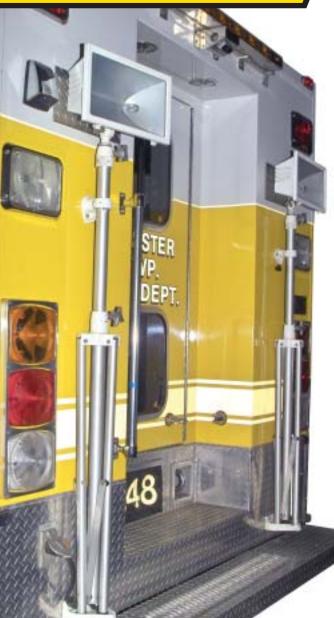

- Extenda-Lite\* apparatus mounted, and portable scene lights;
- The Cord Reel the ultimate tool for managing portable power cords enabling fast easy deployment and retraction available in live and non-live configurations.
- The Junction Box a must have piece of equipment providing easy distribution of power for all your electrical needs on the emergency incident.
- Generator Light Kits a lightweight generator with an adjustable light head in a compact, portable package, ideal when both power and lighting are needed in locations far from the emergency vehicle or apparatus.
- Yamaha Generators delivering an unbeatable combination of power and performance... all in a quiet, compact design.