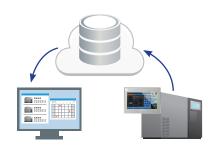

#### **2** Database Connection

Machine data can be collected and saved within the database of the server, through the MONITOUCH Hygiene WLAN port.