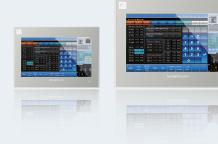

## **HMI MONITOUCH Hygiene**

It's now possible to maintain the hygiene of the panel surface. In creating a flat, seamless panel surface, this also prevents the accumulation of dust and bacteria in any crevices.