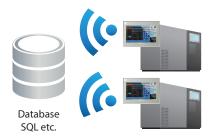

#### **2** Database Connection

Machine data can be collected and saved within the database of the server, through the MONITOUCH Hygiene WLAN port.