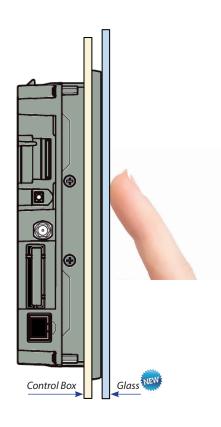

## **HMI MONITOUCH Hygiene**

It's now possible to maintain the hygiene of the panel surface. In creating a flat, seamless panel surface, this also prevents the accumulation of dust and bacteria in any crevices.