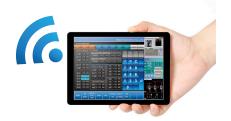

### 1 Tablet Connection

The MONITOUCH Hygiene series is equipped with VNC server function for remote monitoring and control of production directly from your tablet.