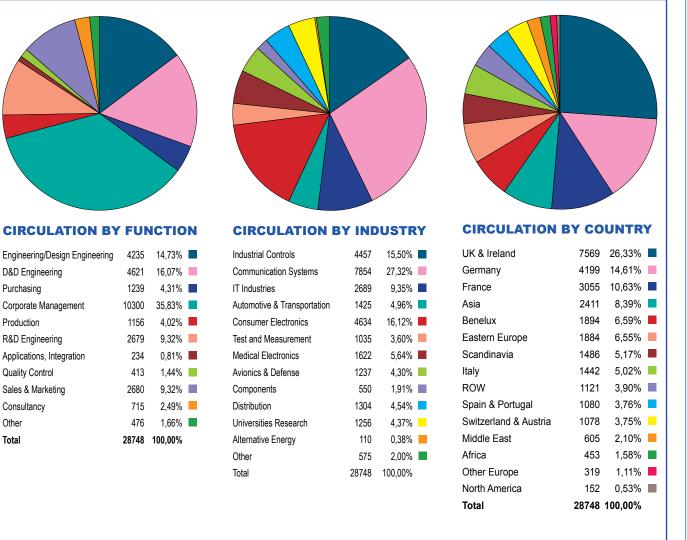

#### **Home Page** Income Column Leaderboard 728 X 90 and in case of the THE OWNER AND ADDRESS OF Tellighting . Tax & Mercury And in case IMU 300 X 250 LATEST ISSUE El Times Decembr 2015 NEWS IMU 300 X 250 Lightweight selar cell module lowers space launch cents 47V Qual Mossilitic Synchromous Sing-Down Annual Street Park (19,1874) **IOST RECENT ARTICLES** Californiai deservizione velocity simultaneously 40Y Quart Manufactor Tyru Associated Blog Class Gets based electric vehicle charge beast over \$75 efficiency 2.04007 power through Disponable electrochemical sensor detects Consumer fuel cells to gain traction from wound tofections Parlandary Name, Tak or other the local free in 1910 IMU Leaderboard 728 X 90 300 X 250 MOST READ Falses Revealer 2013

## **Rates:**

| <ul> <li>Leaderboard</li> </ul> | 728 | Х | 90  | CPM: | \$ 150 |
|---------------------------------|-----|---|-----|------|--------|
| <ul> <li>Skyscraper</li> </ul>  | 160 | Х | 600 | CPM: | \$ 120 |
| • IMU                           | 300 | Х | 250 | CPM: | \$ 120 |
| <ul> <li>Double IMU</li> </ul>  | 300 | Х | 600 | CPM: | \$ 180 |