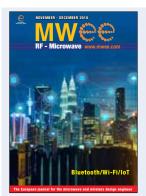

# **READERSHIP DEMOGRAPHICS**

# Total: 28,748\*

\* Print : 10,000 - Digital : 18,748

\* Publisher's statement September 2015

Other

Total