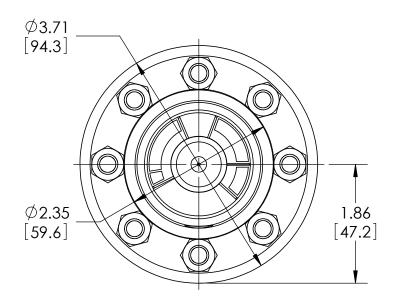

| This print certified cor | rect for |           | General Dimensions                             |               |      |  |  |  |
|--------------------------|----------|-----------|------------------------------------------------|---------------|------|--|--|--|
| Customer's Name          |          | TYPE: 401 | TYPE: 401                                      |               |      |  |  |  |
|                          |          | PROCESS C | PROCESS CONN: 1/4" - INSTRUMENT CONN: 1/2" NPT |               |      |  |  |  |
|                          |          | THREADED  | THREADED DIAPHRAGM SEAL W/ FLUSHING CONN.      |               |      |  |  |  |
| Customer's Order         | No.      | Drawn MJS | Date 8/5/10                                    | Date of Issue |      |  |  |  |
| Ashcroft Order No.       |          | Checked   | Date                                           | SHEET-1       | Rev. |  |  |  |
| Certified by             | Date     | Approved  | Date                                           | 70A3370       | A    |  |  |  |