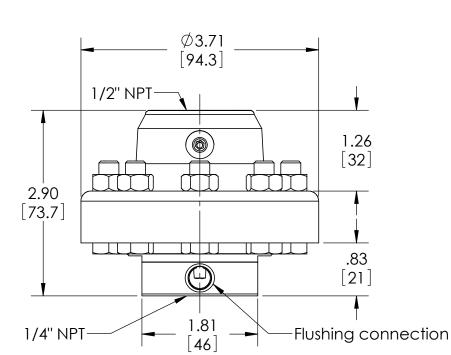

| This print certified cor | rect for |           | General Dimensions                             |               |      |  |  |  |
|--------------------------|----------|-----------|------------------------------------------------|---------------|------|--|--|--|
| Customer's Name          |          | TYPE: 401 | TYPE: 401                                      |               |      |  |  |  |
|                          |          | PROCESS C | PROCESS CONN: 1/4" - INSTRUMENT CONN: 1/2" NPT |               |      |  |  |  |
|                          |          | THREADED  | THREADED DIAPHRAGM SEAL W/ FLUSHING CONN.      |               |      |  |  |  |
| Customer's Order         | No.      | Drawn MJS | Date 8/5/10                                    | Date of Issue |      |  |  |  |
| Ashcroft Order No.       |          | Checked   | Date                                           | SHEET-1       | Rev. |  |  |  |
| Certified by             | Date     | Approved  | Date                                           | 70A3370       | A    |  |  |  |