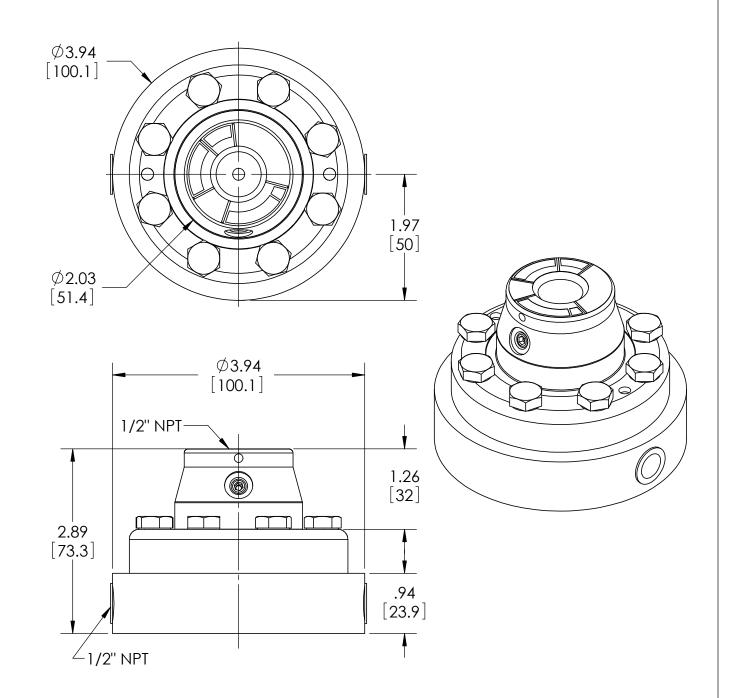

| DIMENSIONS IN [] ARE MILLIMETERS |      | <u> </u> | Α  | 0005001                                        | RELEASED G   | ENERAL DIMS.  | MJS  | 9/21/2010 |  |
|----------------------------------|------|----------|----|------------------------------------------------|--------------|---------------|------|-----------|--|
| This print certified correct for |      |          |    | General Dimensions                             |              |               |      |           |  |
| Customer's Name                  |      |          | T  | TYPE: 104, 204, 304                            |              |               |      |           |  |
|                                  |      |          | Р  | PROCESS CONN: 1/2" - INSTRUMENT CONN: 1/2" NPT |              |               |      |           |  |
|                                  |      |          | IN | IN-LINE THREADED DIAPHRAGM SEAL                |              |               |      |           |  |
| Customer's Order No.             |      |          | Dı | rawn MJS                                       | Date 9/21/10 | Date of Issue |      |           |  |
| Ashcroft Order No.               |      |          | Cl | hecked                                         | Date         | SHEET-1       | Rev. |           |  |
| Certified by                     | Date |          | Aı | oproved                                        | Date         | 70A326        | 8    | Α         |  |