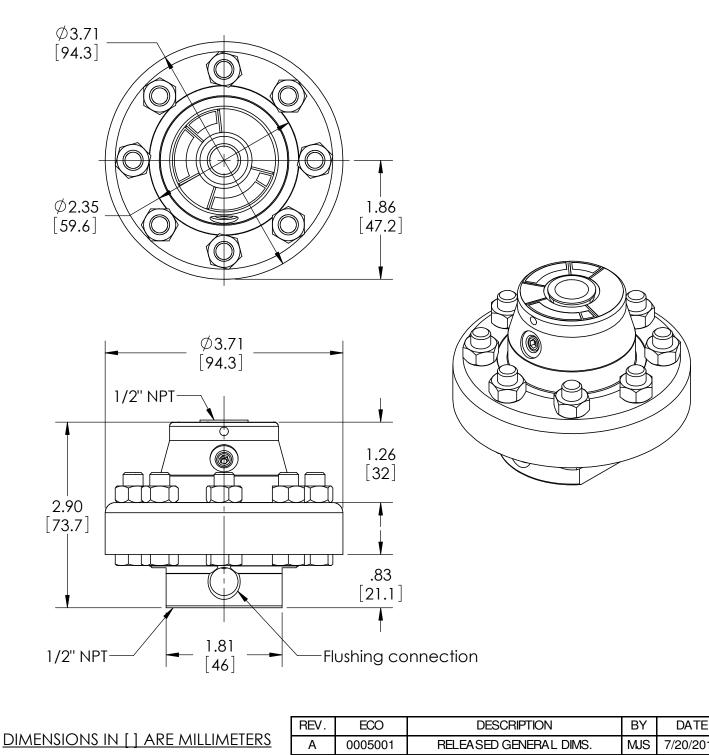

## **SASHCROFT**INC. 250 EAST MAIN STREET STRATFORD, CT 06614

|                                  | AND MILLIMILIENS | A | 0005001                                        | RELEASED G   | ENERAL DIMS.  | MJS 7/ | 20/2010 |
|----------------------------------|------------------|---|------------------------------------------------|--------------|---------------|--------|---------|
| This print certified correct for |                  |   | General Dimensions                             |              |               |        |         |
| Customer's Name                  |                  | Т | TYPE: 101, 201, 301                            |              |               |        |         |
|                                  |                  | F | PROCESS CONN: 1/2" - INSTRUMENT CONN: 1/2" NPT |              |               |        |         |
|                                  |                  |   | THREADED DIAPHRAGM SEAL W/ FLUSHING CONN.      |              |               |        |         |
| Customer's Order No.             |                  | ٦ | Drawn MJS                                      | Date 7/20/10 | Date of Issue |        |         |
| Ashcroft Order No.               |                  | C | Checked                                        | Date         | SHEET-1 F     |        | Rev.    |
| Certified by                     | Date             | A | Approved                                       | Date         | 70A320        | 0      | A       |