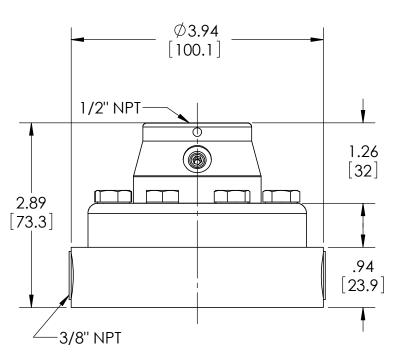

| This print certified cor | This print certified correct for General Dimensions |              |                                                |               |      |  |  |
|--------------------------|-----------------------------------------------------|--------------|------------------------------------------------|---------------|------|--|--|
| Customer's Name          |                                                     | TYPE: 104, 2 | TYPE: 104, 204, 304                            |               |      |  |  |
|                          |                                                     | PROCESS C    | PROCESS CONN: 3/8" - INSTRUMENT CONN: 1/2" NPT |               |      |  |  |
|                          |                                                     | IN-LINE THRE | IN-LINE THREADED DIAPHRAGM SEAL                |               |      |  |  |
| Customer's Order No.     |                                                     | Drawn MJS    | Date 9/21/10                                   | Date of Issue |      |  |  |
| Ashcroft Order No.       |                                                     | Checked      | Date                                           | SHEET-1       | Rev. |  |  |
| Certified by             | Date                                                | Approved     | Date                                           | 70A3267       | Α    |  |  |