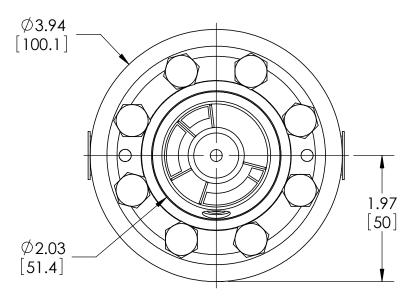

| This print certified cor | This print certified correct for General Dimensions |              |                                                |               |      |  |  |
|--------------------------|-----------------------------------------------------|--------------|------------------------------------------------|---------------|------|--|--|
| Customer's Name          |                                                     | TYPE: 104, 2 | TYPE: 104, 204, 304                            |               |      |  |  |
|                          |                                                     | PROCESS C    | PROCESS CONN: 3/8" - INSTRUMENT CONN: 1/2" NPT |               |      |  |  |
|                          |                                                     | IN-LINE THRE | IN-LINE THREADED DIAPHRAGM SEAL                |               |      |  |  |
| Customer's Order No.     |                                                     | Drawn MJS    | Date 9/21/10                                   | Date of Issue |      |  |  |
| Ashcroft Order No.       |                                                     | Checked      | Date                                           | SHEET-1       | Rev. |  |  |
| Certified by             | Date                                                | Approved     | Date                                           | 70A3267       | Α    |  |  |