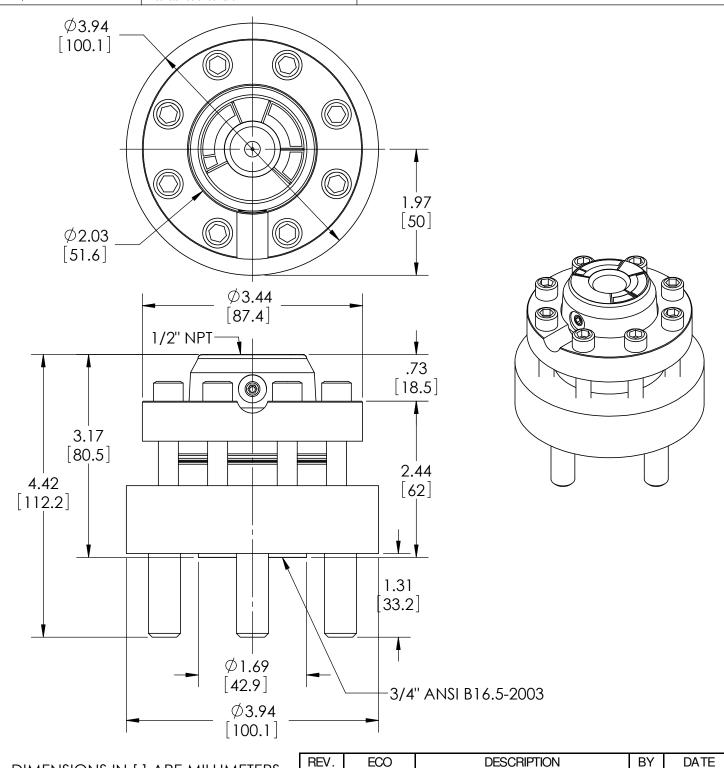

SASHCROFTINC. 250 EAST MAIN STREET STRATFORD, CT 06614

| This print certified correct for |      | General Dimensions                             |                       |               |      |  |
|----------------------------------|------|------------------------------------------------|-----------------------|---------------|------|--|
| Customer's Name                  |      | TYPE: 402                                      |                       |               |      |  |
|                                  |      | PROCESS CONN: 3/4" - INSTRUMENT CONN: 1/2" NPT |                       |               |      |  |
|                                  |      | FLANGE RA                                      | FLANGE RATING: 150 RF |               |      |  |
| Customer's Order No.             |      | Drawn MJS                                      | Date 8/6/10           | Date of Issue |      |  |
| Ashcroft Order No.               |      | Checked                                        | Date                  | SHEET-1       | Rev. |  |
| Certified by                     | Date | Approved                                       | Date                  | 70A3381       | Α    |  |