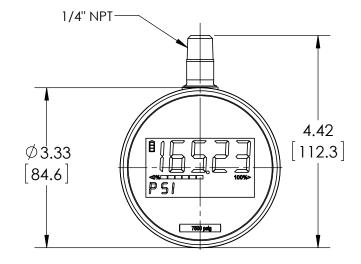

## **SASHCROFT**INC. 250 EAST MAIN STREET STRATFORD, CT 06614

|                                  |                    |           | EV.                     | ECO                | DESC         | RIPTION       | BY  | DATE      |  |
|----------------------------------|--------------------|-----------|-------------------------|--------------------|--------------|---------------|-----|-----------|--|
| DIMENSIONS IN                    | N [] ARE MILLIMETE | <u>K2</u> | A                       | 0005200            | RELEASED     | GENERAL DIMS. | MJS | 12/2/2011 |  |
| This print certified correct for |                    |           |                         | General Dimensions |              |               |     |           |  |
| Customer's Name                  |                    |           | 2089 DIGITAL TEST GAUGE |                    |              |               |     |           |  |
|                                  |                    |           |                         | 302089SD02T100#    |              |               |     |           |  |
| Customer's Order No.             |                    |           | Dra                     | awn MJS            | Date 12/2/11 | Date of Issue |     |           |  |
| Ashcroft Order No.               |                    |           | Ch                      | ecked              | Date         | SHEET-1       |     | Rev.      |  |
| Certified by                     | Date               |           | Ар                      | proved             | Date         | 70A391        | 1   | A         |  |