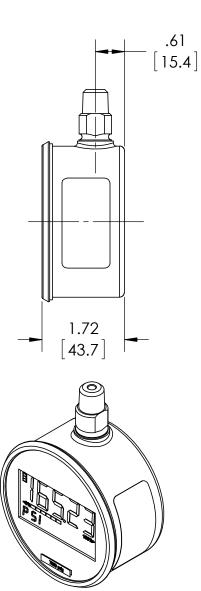

## **SASHCROFT**INC. 250 EAST MAIN STREET STRATFORD, CT 06614

|                                  |                    |           | EV.                     | ECO                | DESC         | RIPTION       | BY  | DATE      |  |
|----------------------------------|--------------------|-----------|-------------------------|--------------------|--------------|---------------|-----|-----------|--|
| DIMENSIONS IN                    | N [] ARE MILLIMETE | <u>K2</u> | A                       | 0005200            | RELEASED     | GENERAL DIMS. | MJS | 12/2/2011 |  |
| This print certified correct for |                    |           |                         | General Dimensions |              |               |     |           |  |
| Customer's Name                  |                    |           | 2089 DIGITAL TEST GAUGE |                    |              |               |     |           |  |
|                                  |                    |           |                         | 302089SD02T100#    |              |               |     |           |  |
| Customer's Order No.             |                    |           | Dra                     | awn MJS            | Date 12/2/11 | Date of Issue |     |           |  |
| Ashcroft Order No.               |                    |           | Ch                      | ecked              | Date         | SHEET-1       |     | Rev.      |  |
| Certified by                     | Date               |           | Ар                      | proved             | Date         | 70A391        | 1   | A         |  |