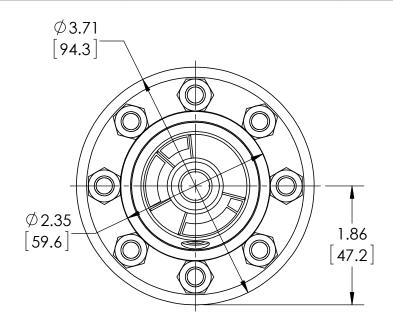

| This print certified correct | ct for     |                         | General Dimensions                             |         |      |  |
|------------------------------|------------|-------------------------|------------------------------------------------|---------|------|--|
| Customer's Name              |            | TYPE: 100, 2            | TYPE: 100, 200, 300                            |         |      |  |
|                              |            | PROCESS C               | PROCESS CONN: 1/2" - INSTRUMENT CONN: 1/4" NPT |         |      |  |
|                              | THREADED [ | THREADED DIAPHRAGM SEAL |                                                |         |      |  |
| Customer's Order No          | Drawn MJS  | Date 7/19/10            | Date of Issue                                  |         |      |  |
| Ashcroft Order No.           |            | Checked                 | Date                                           | SHEET-1 | Rev. |  |
| Certified by                 | Date       | Approved                | Date                                           | 70A3174 | Α    |  |