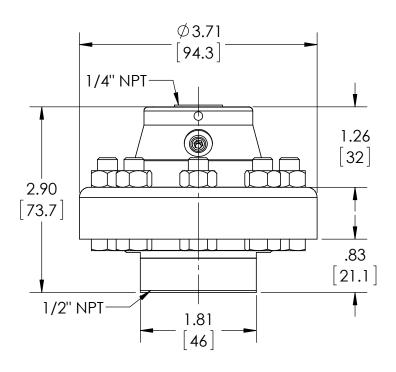

| This print certified correct | ct for     |                         | General Dimensions                             |         |      |  |
|------------------------------|------------|-------------------------|------------------------------------------------|---------|------|--|
| Customer's Name              |            | TYPE: 100, 2            | TYPE: 100, 200, 300                            |         |      |  |
|                              |            | PROCESS C               | PROCESS CONN: 1/2" - INSTRUMENT CONN: 1/4" NPT |         |      |  |
|                              | THREADED [ | THREADED DIAPHRAGM SEAL |                                                |         |      |  |
| Customer's Order No          | Drawn MJS  | Date 7/19/10            | Date of Issue                                  |         |      |  |
| Ashcroft Order No.           |            | Checked                 | Date                                           | SHEET-1 | Rev. |  |
| Certified by                 | Date       | Approved                | Date                                           | 70A3174 | Α    |  |