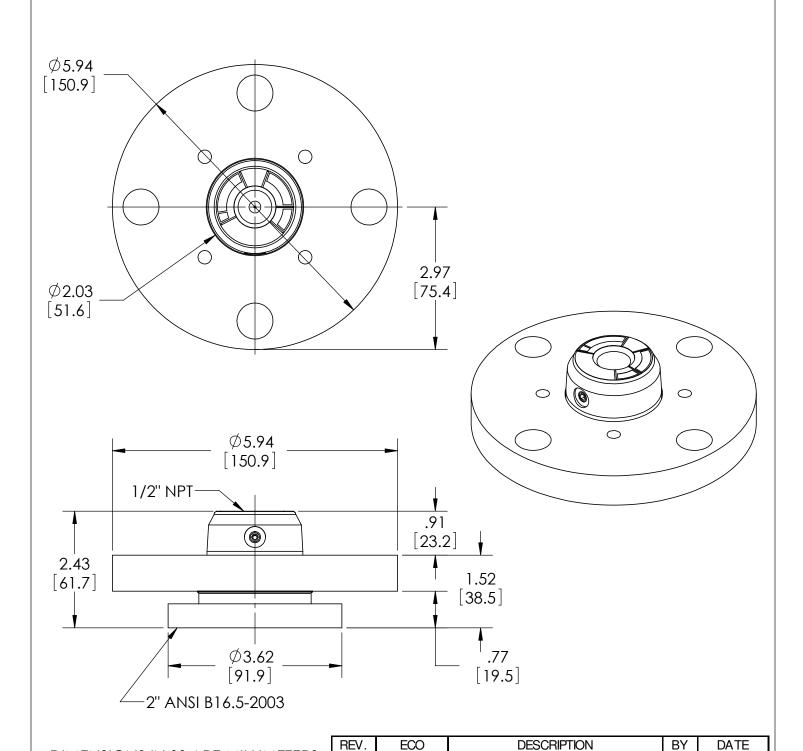

| <u> </u>                         |      | <u></u> _ А | 0005001                                      | RELEASED    | GENERAL DIMS. | MUS  | 8/6/2010 |
|----------------------------------|------|-------------|----------------------------------------------|-------------|---------------|------|----------|
| This print certified correct for |      |             | General Dimensions                           |             |               |      |          |
| Customer's Name                  |      |             | TYPE: 402                                    |             |               |      |          |
|                                  |      |             | PROCESS CONN: 2" - INSTRUMENT CONN: 1/2" NPT |             |               |      |          |
|                                  |      |             | FLANGE RATING: 150 RF                        |             |               |      |          |
| Customer's Order No.             |      |             | Drawn MJS                                    | Date 8/6/10 | Date of Issue |      |          |
| Ashcroft Order No.               |      | Checked     | Date                                         | SHEET-1     |               | Rev. |          |
| Certified by                     | Date |             | Approved                                     | Date        | 70A338        | 34   | A        |