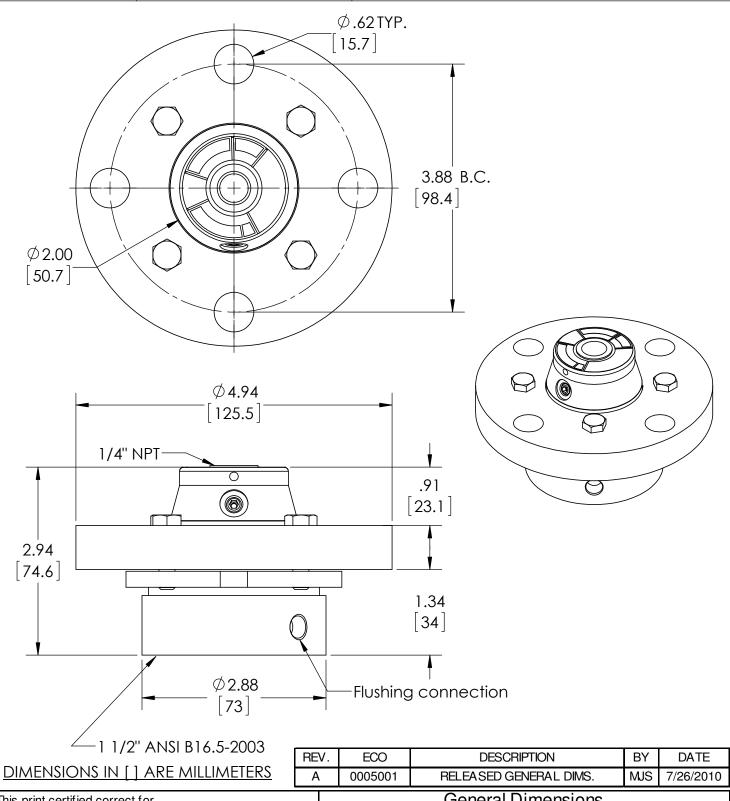

| This print certified correct for |      | General Dimensions                          | General Dimensions                               |  |  |
|----------------------------------|------|---------------------------------------------|--------------------------------------------------|--|--|
| Customer's Name                  |      | TYPE 103, 203, 303                          | TYPE 103, 203, 303                               |  |  |
|                                  |      | PROCESS CONN: 1-1/2" - INSTRUMENT CONN: 1/4 | PROCESS CONN: 1-1/2" - INSTRUMENT CONN: 1/4" NPT |  |  |
|                                  |      | FLANGE RATING: 150 RF                       | FLANGE RATING: 150 RF                            |  |  |
| Customer's Order No.             |      | Drawn MJS Date 7/26/10 Date of Issue        |                                                  |  |  |
| Ashcroft Order No.               |      | Checked Date SHEET-1                        | Rev.                                             |  |  |
| Certified by                     | Date | Approved Date 70A3136                       | Α                                                |  |  |