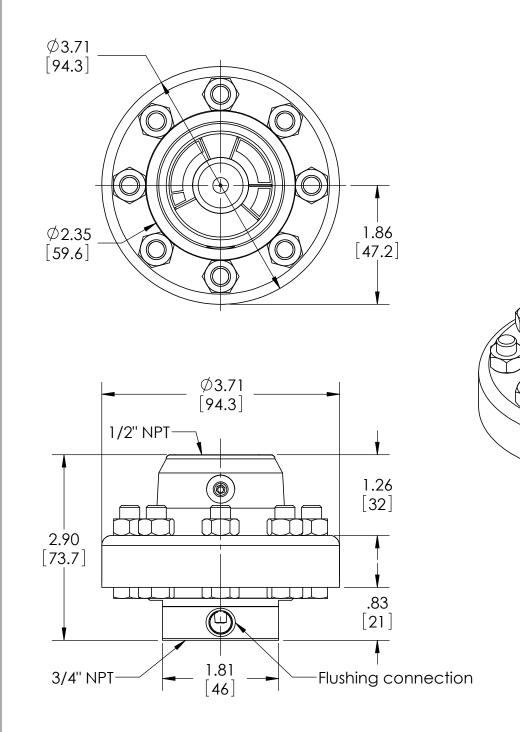

## **SASHCROFT**INC. 250 EAST MAIN STREET STRATFORD, CT 06614

0

| DIMENSINOS IN [ ] ARE MILLIMETERS |      | REV. | ECO                                            | DESC                   | RIPTION       | BY  | DATE     |
|-----------------------------------|------|------|------------------------------------------------|------------------------|---------------|-----|----------|
|                                   |      | Α    | 0005001                                        | RELEASED GENERAL DIMS. |               | MJS | 8/5/2010 |
| This print certified correct for  |      |      | General Dimensions                             |                        |               |     |          |
| Customer's Name                   |      |      | TYPE: 401                                      |                        |               |     |          |
|                                   |      |      | PROCESS CONN: 3/4" - INSTRUMENT CONN: 1/2" NPT |                        |               |     |          |
|                                   |      |      | THREADED DIAPHRAGM SEAL W/ FLUSHING CONN.      |                        |               |     |          |
| Customer's Order No.              |      | D    | rawn MJS                                       | Date 8/5/10            | Date of Issue |     |          |
| Ashcroft Order No.                |      |      | hecked                                         | Date                   | SHEET-1 R     |     | Rev.     |
| Certified by                      | Date | A    | pproved                                        | Date                   | 70A337        | 2   | A        |