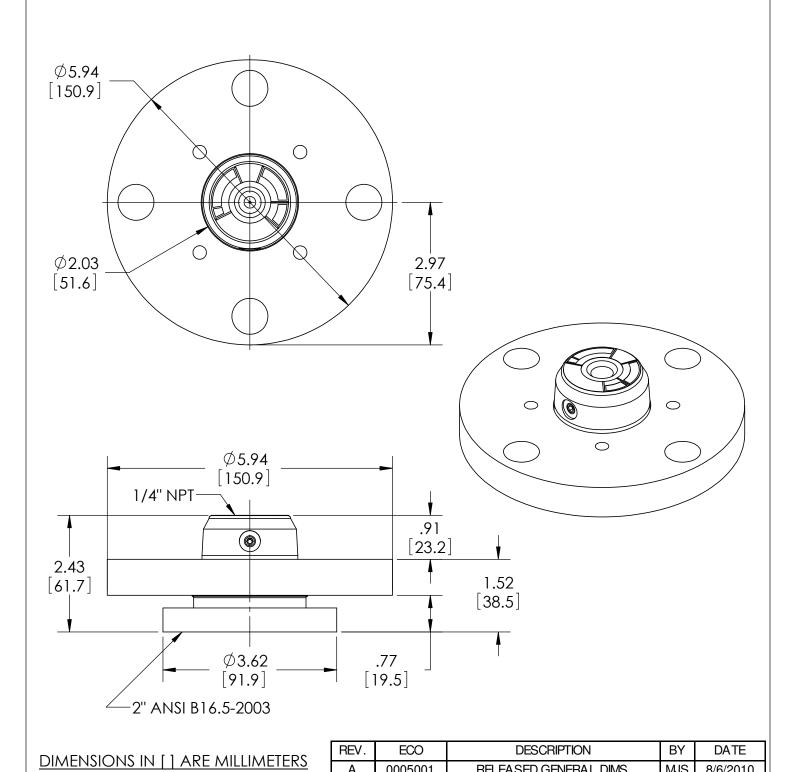

| This print certified correct for |      | General Dimensions                           |             |               |      |  |
|----------------------------------|------|----------------------------------------------|-------------|---------------|------|--|
| Customer's Name                  |      | TYPE: 402                                    | TYPE: 402   |               |      |  |
|                                  |      | PROCESS CONN: 2" - INSTRUMENT CONN: 1/4" NPT |             |               |      |  |
|                                  |      | FLANGE RATING: 150 RF                        |             |               |      |  |
| Customer's Order No.             |      | Drawn MJS                                    | Date 8/6/10 | Date of Issue |      |  |
| Ashcroft Order No.               |      | Checked                                      | Date        | SHEET-1       | Rev. |  |
| Certified by                     | Date | Approved                                     | Date        | 70A3378       | Α    |  |