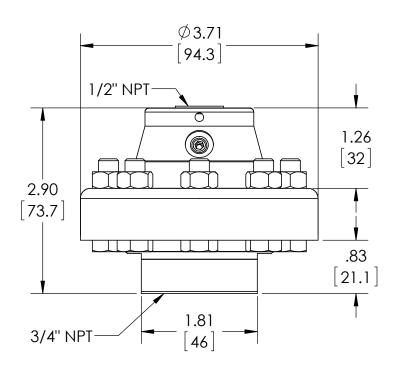

| This print certified correct | for  |   | General Dimensions                             |              |               |      |  |
|------------------------------|------|---|------------------------------------------------|--------------|---------------|------|--|
| Customer's Name              |      |   | TYPE: 100, 200, 300                            |              |               |      |  |
|                              |      | P | PROCESS CONN: 3/4" - INSTRUMENT CONN: 1/2" NPT |              |               |      |  |
|                              |      |   | THREADED DIAPHRAGM SEAL                        |              |               |      |  |
| Customer's Order No.         |      |   | rawn MJS                                       | Date 7/19/10 | Date of Issue |      |  |
| Ashcroft Order No.           |      |   | hecked                                         | Date         | SHEET-1       | Rev. |  |
| Certified by                 | Date | A | pproved                                        | Date         | 70A3182       | Α    |  |