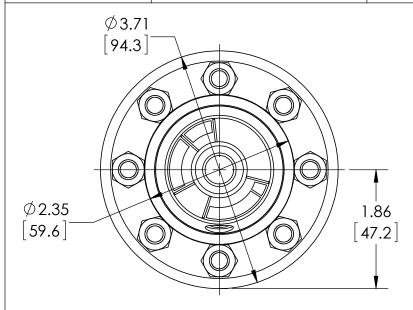

| This print certified correct | for  |   | General Dimensions                             |              |               |      |  |
|------------------------------|------|---|------------------------------------------------|--------------|---------------|------|--|
| Customer's Name              |      |   | TYPE: 100, 200, 300                            |              |               |      |  |
|                              |      | P | PROCESS CONN: 3/4" - INSTRUMENT CONN: 1/2" NPT |              |               |      |  |
|                              |      |   | THREADED DIAPHRAGM SEAL                        |              |               |      |  |
| Customer's Order No.         |      |   | rawn MJS                                       | Date 7/19/10 | Date of Issue |      |  |
| Ashcroft Order No.           |      |   | hecked                                         | Date         | SHEET-1       | Rev. |  |
| Certified by                 | Date | A | pproved                                        | Date         | 70A3182       | Α    |  |