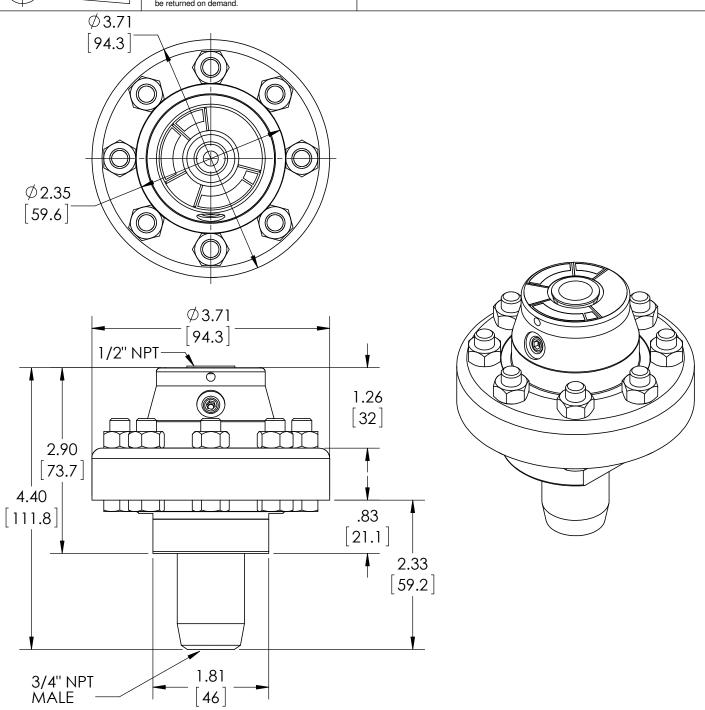

| This print certified correct for | General Dimensions  |                                                     |              |               |      |  |  |
|----------------------------------|---------------------|-----------------------------------------------------|--------------|---------------|------|--|--|
| Customer's Name                  | TYPE: 100, 200, 300 |                                                     |              |               |      |  |  |
|                                  |                     | PROCESS CONN: 3/4" MALE - INSTRUMENT CONN: 1/2" NPT |              |               |      |  |  |
|                                  |                     | THREADED DIAPHRAGM SEAL                             |              |               |      |  |  |
| Customer's Order No.             |                     | Drawn MJS                                           | Date 7/19/10 | Date of Issue |      |  |  |
| Ashcroft Order No.               |                     | Checked                                             | Date         | SHEET-1       | Rev. |  |  |
| Certified by                     | Date                | Approved                                            | Date         | 70A3186       | Α    |  |  |