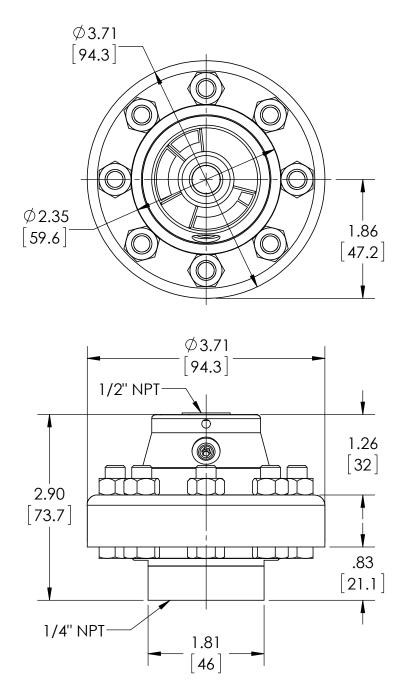

## **SASHCROFT**INC. 250 EAST MAIN STREET STRATFORD, CT 06614

|                                  |                       | REV. | /. ECO DESCRIPTION                             |              | BY            | DATE |           |  |
|----------------------------------|-----------------------|------|------------------------------------------------|--------------|---------------|------|-----------|--|
| <u>DIMENSIONS IN [] A</u>        | <u>RE MILLIMETERS</u> | А    | 0005001                                        | RELEASED C   | GENERAL DIMS. | MJS  | 7/19/2010 |  |
| This print certified correct for |                       |      | General Dimensions                             |              |               |      |           |  |
| Customer's Name                  |                       |      | TYPE: 100, 200, 300                            |              |               |      |           |  |
|                                  |                       |      | PROCESS CONN: 1/4" - INSTRUMENT CONN: 1/2" NPT |              |               |      |           |  |
|                                  |                       |      | THREADED DIAPHRAGM SEAL                        |              |               |      |           |  |
| Customer's Order No.             |                       |      | awn MJS                                        | Date 7/19/10 | Date of Issue |      |           |  |
| Ashcroft Order No.               |                       |      | necked                                         | Date         | SHEET-1       |      | Rev.      |  |
| Certified by                     | Date                  | Ap   | proved                                         | Date         | 70A318        | 0    | A         |  |