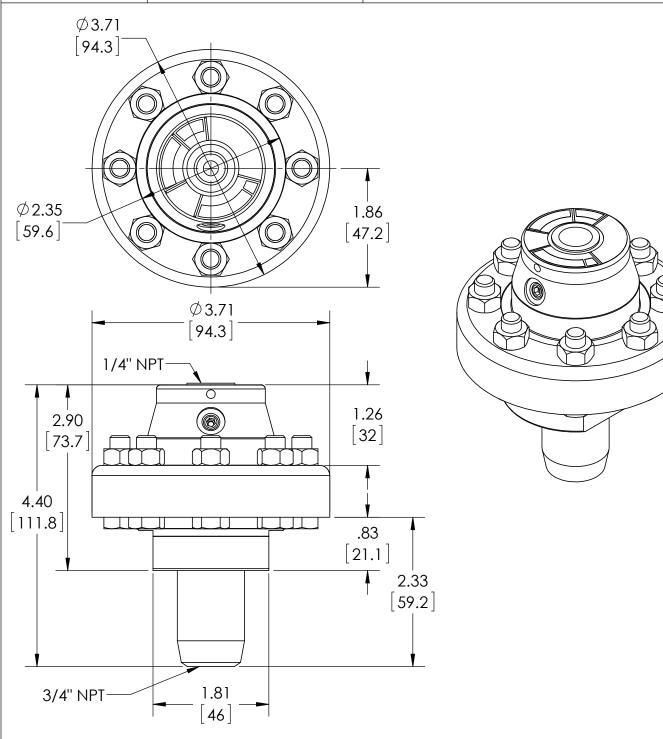

| This print certified corre | ct for | General Dimensions                           | General Dimensions                                  |  |  |  |
|----------------------------|--------|----------------------------------------------|-----------------------------------------------------|--|--|--|
| Customer's Name            |        | TYPE: 100, 200, 300                          | TYPE: 100, 200, 300                                 |  |  |  |
|                            |        | PROCESS CONN: 3/4" MALE - INSTRUMENT CONN: 1 | PROCESS CONN: 3/4" MALE - INSTRUMENT CONN: 1/4" NPT |  |  |  |
|                            |        | THREADED DIAPHRAGM SEAL                      | THREADED DIAPHRAGM SEAL                             |  |  |  |
| Customer's Order N         | 0.     | Drawn MJS Date 7/19/10 Date of Issue         |                                                     |  |  |  |
| Ashcroft Order No.         |        | Checked Date SHEET-1                         | Rev.                                                |  |  |  |
| Certified by               | Date   | Approved Date 70A3179                        | Α                                                   |  |  |  |