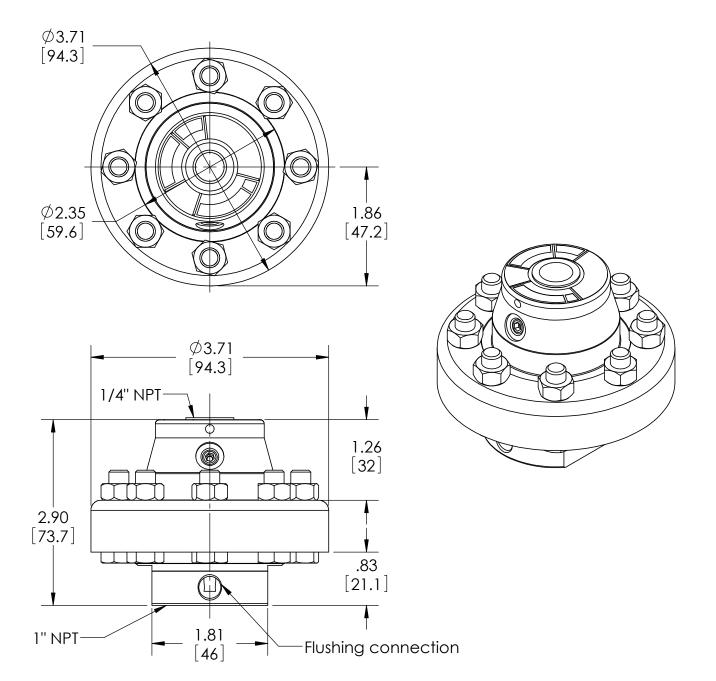

|                         | <u> </u>  | <u> </u>   |                                              |               |      |  |
|-------------------------|-----------|------------|----------------------------------------------|---------------|------|--|
| This print certified co | rrect for |            | General Dimensions                           |               |      |  |
| Customer's Name         |           | TYPE: 101, | TYPE: 101, 201, 301                          |               |      |  |
|                         |           | PROCESS (  | PROCESS CONN: 1" - INSTRUMENT CONN: 1/4" NPT |               |      |  |
|                         |           | THREADED   | THREADED DIAPHRAGM SEAL W/ FLUSHING CONN.    |               |      |  |
| Customer's Order No.    |           | Drawn MJS  | Date 7/20/10                                 | Date of Issue |      |  |
| Ashcroft Order No.      |           | Checked    | Date                                         | SHEET-1       | Rev. |  |
| Certified by            | Date      | Approved   | Date                                         | 70A3198       | A    |  |