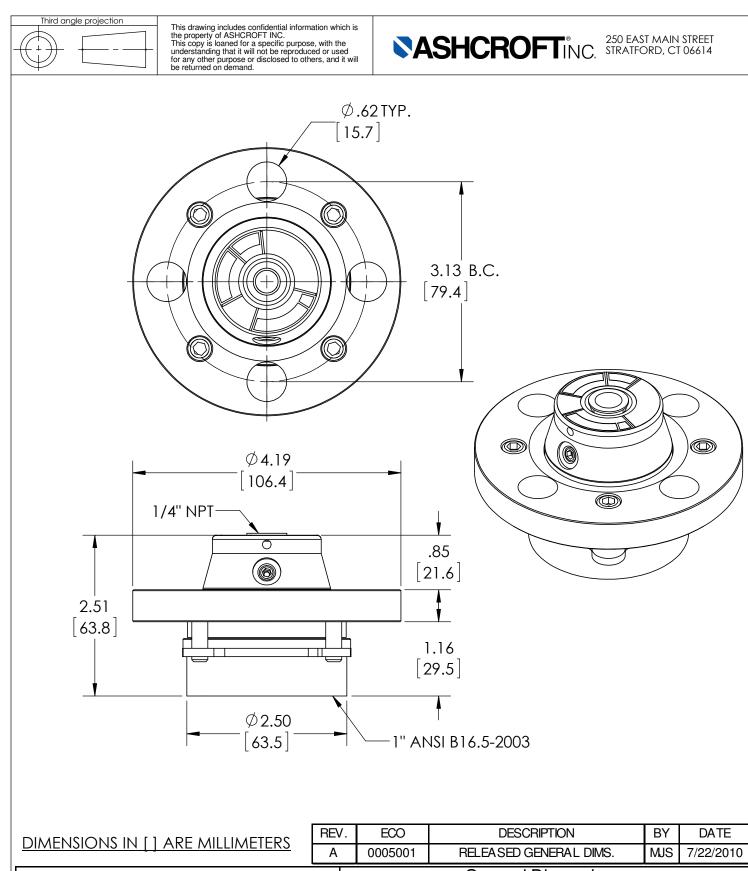

| DIMENSIONS IN [] ARE MILLIMETERS |      | Α | 0005001                                      | RELEASED C   | GENERAL DIMS. | MJS | 7/22/2010 |
|----------------------------------|------|---|----------------------------------------------|--------------|---------------|-----|-----------|
| This print certified correct for |      |   | General Dimensions                           |              |               |     |           |
| Customer's Name                  |      | ٦ | TYPE 102, 202, 302                           |              |               |     |           |
|                                  |      | F | PROCESS CONN: 1" - INSTRUMENT CONN: 1/4" NPT |              |               |     |           |
|                                  |      |   | FLANGE RATING: 150 RF                        |              |               |     |           |
| Customer's Order No.             |      | [ | Drawn MJS                                    | Date 7/22/10 | Date of Issue |     |           |
| Ashcroft Order No.               |      | ( | Checked                                      | Date         | SHEET-1       |     | Rev.      |
| Certified by                     | Date | A | Approved                                     | Date         | 70A321        | 7   | A         |