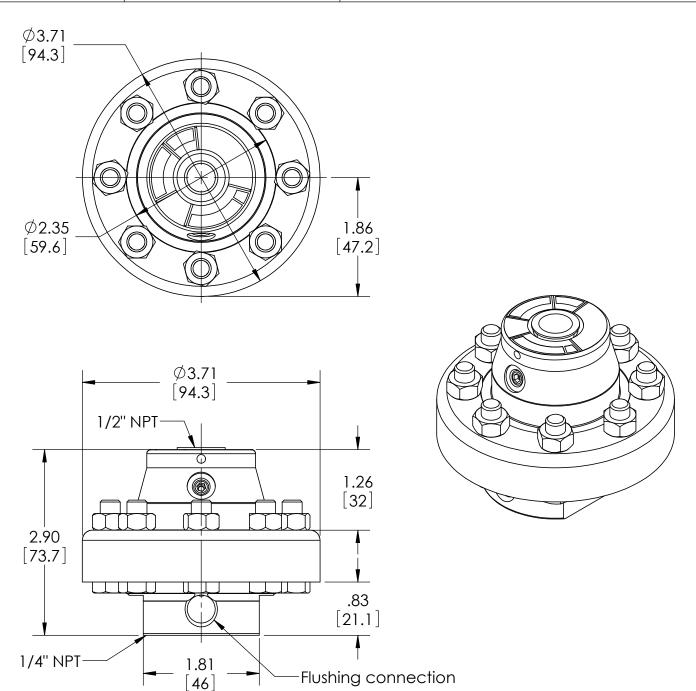

SASHCROFTINC. 250 EAST MAIN STREET STRATFORD, CT 06614

| DIVAENICIONIC IN LET A           | DE A WILL AFTERS | n⊑v. |                                                | DESC         |               | וסו | DATE      |
|----------------------------------|------------------|------|------------------------------------------------|--------------|---------------|-----|-----------|
| DIMENSIONS IN [] A               | KE MILLIMETERS   | Α    | 0005001                                        | RELEASED (   | GENERAL DIMS. | MJS | 7/20/2010 |
| This print certified correct for |                  |      | General Dimensions                             |              |               |     |           |
| Customer's Name                  |                  |      | TYPE: 101, 201, 301                            |              |               |     |           |
|                                  |                  |      | PROCESS CONN: 1/4" - INSTRUMENT CONN: 1/2" NPT |              |               |     |           |
|                                  |                  |      | THREADED DIAPHRAGM SEAL W/ FLUSHING CONN.      |              |               |     |           |
| Customer's Order No.             |                  | Dr   | awn MJS                                        | Date 7/20/10 | Date of Issue |     |           |
| Ashcroft Order No.               |                  |      | necked                                         | Date         | SHEET-1       |     | Rev.      |
| Certified by                     | Date             | Ap   | proved                                         | Date         | 70A319        | 9   | A         |