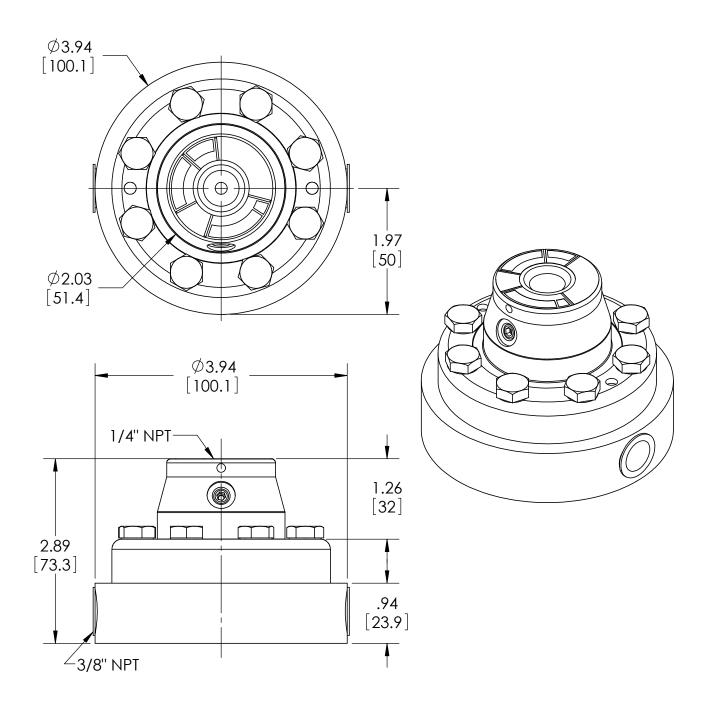

| This print certified co | rrect for |              | General Dimensions                             |               |      |  |
|-------------------------|-----------|--------------|------------------------------------------------|---------------|------|--|
| Customer's Name         |           | TYPE: 104, 2 | TYPE: 104, 204, 304                            |               |      |  |
|                         |           | PROCESS C    | PROCESS CONN: 3/8" - INSTRUMENT CONN: 1/4" NPT |               |      |  |
|                         |           | IN-LINE THRE | IN-LINE THREADED DIAPHRAGM SEAL                |               |      |  |
| Customer's Order No.    |           | Drawn MJS    | Date 9/21/10                                   | Date of Issue |      |  |
| Ashcroft Order No.      |           | Checked      | Date                                           | SHEET-1       | Rev. |  |
| Certified by            | Date      | Approved     | Date                                           | 70A3262       | Α    |  |