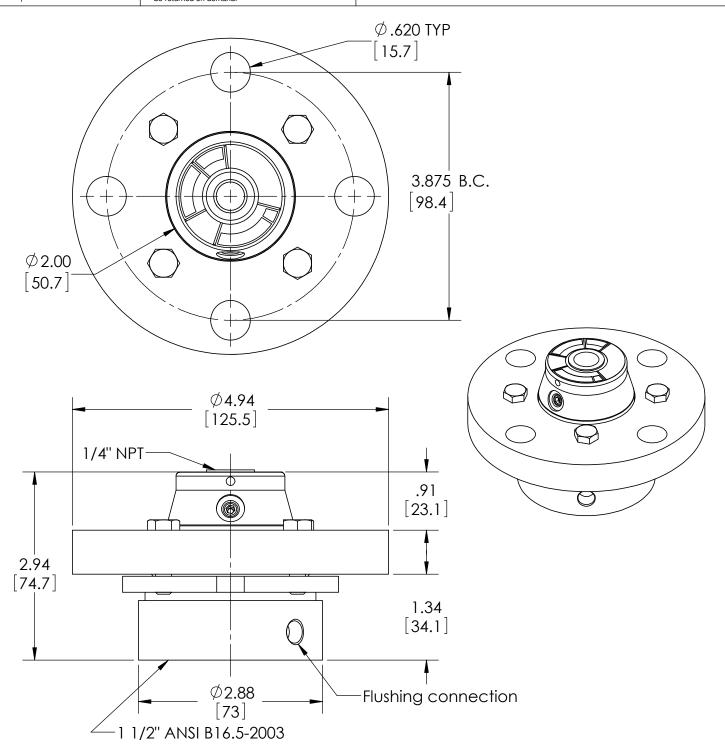

| This print certified correct for |      |             | General Dimensions                               |               |      |  |
|----------------------------------|------|-------------|--------------------------------------------------|---------------|------|--|
| Customer's Name                  |      | TYPE 203 W  | TYPE 203 WELDED 1/4" TOP 1 1/2" BOTTOM           |               |      |  |
|                                  |      | PROCESS C   | PROCESS CONN: 1-1/2" - INSTRUMENT CONN: 1/4" NPT |               |      |  |
|                                  |      | FLANGE RATI | FLANGE RATING: 150 RF                            |               |      |  |
| Customer's Order No.             |      | Drawn MJS   | Date 7/26/10                                     | Date of Issue |      |  |
| Ashcroft Order No.               |      | Checked     | Date                                             | SHEET-1       | Rev. |  |
| Certified by                     | Date | Approved    | Date                                             | 70A3242       | Α    |  |