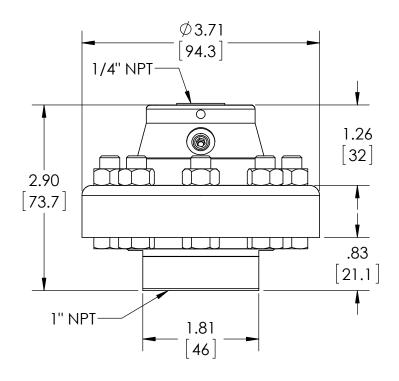

| This print certified cor | rect for |              | General Dimensions                           |               |      |  |  |  |
|--------------------------|----------|--------------|----------------------------------------------|---------------|------|--|--|--|
| Customer's Name          |          | TYPE: 100, 2 | TYPE: 100, 200, 300                          |               |      |  |  |  |
|                          |          | PROCESS C    | PROCESS CONN: 1" - INSTRUMENT CONN: 1/4" NPT |               |      |  |  |  |
|                          |          | THREADED     | THREADED DIAPHRAGM SEAL                      |               |      |  |  |  |
| Customer's Order         | No.      | Drawn MJS    | Date 7/19/10                                 | Date of Issue |      |  |  |  |
| Ashcroft Order No.       |          | Checked      | Date                                         | SHEET-1       | Rev. |  |  |  |
| Certified by             | Date     | Approved     | Date                                         | 70A3176       | Α    |  |  |  |