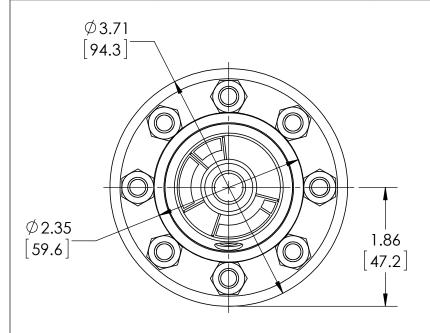

| This print certified cor | rect for |              | General Dimensions                           |               |      |  |  |  |
|--------------------------|----------|--------------|----------------------------------------------|---------------|------|--|--|--|
| Customer's Name          |          | TYPE: 100, 2 | TYPE: 100, 200, 300                          |               |      |  |  |  |
|                          |          | PROCESS C    | PROCESS CONN: 1" - INSTRUMENT CONN: 1/4" NPT |               |      |  |  |  |
|                          |          | THREADED     | THREADED DIAPHRAGM SEAL                      |               |      |  |  |  |
| Customer's Order         | No.      | Drawn MJS    | Date 7/19/10                                 | Date of Issue |      |  |  |  |
| Ashcroft Order No.       |          | Checked      | Date                                         | SHEET-1       | Rev. |  |  |  |
| Certified by             | Date     | Approved     | Date                                         | 70A3176       | Α    |  |  |  |