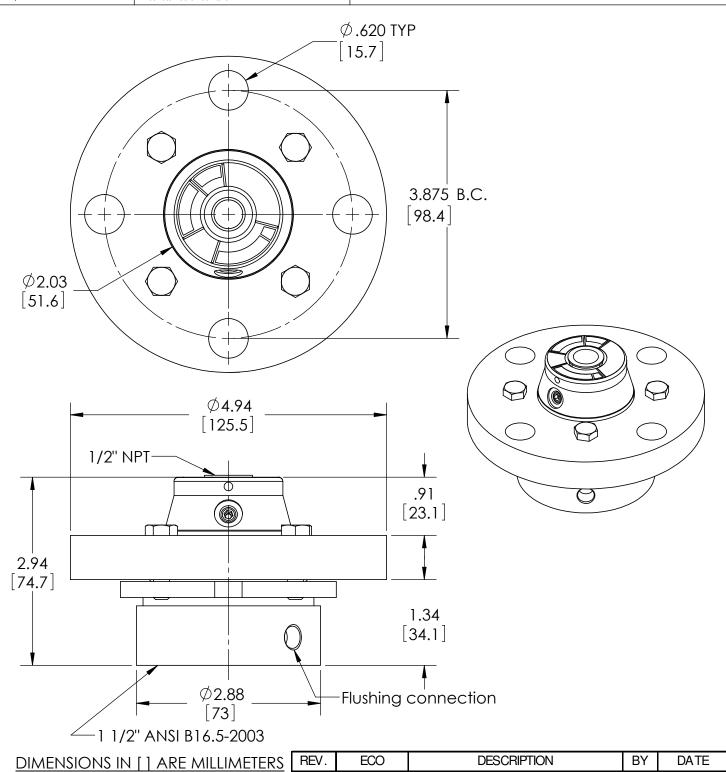

| This print certified correct for |      |              | General Dimensions                               |               |      |  |
|----------------------------------|------|--------------|--------------------------------------------------|---------------|------|--|
| Customer's Name                  |      | TYPE 103, 20 | TYPE 103, 203, 303 WELDED                        |               |      |  |
|                                  |      | PROCESS C    | PROCESS CONN: 1-1/2" - INSTRUMENT CONN: 1/2" NPT |               |      |  |
|                                  |      | FLANGE RATI  | FLANGE RATING: 150 RF                            |               |      |  |
| Customer's Order No.             |      | Drawn MJS    | Date 7/26/10                                     | Date of Issue |      |  |
| Ashcroft Order No.               |      | Checked      | Date                                             | SHEET-1       | Rev. |  |
| Certified by                     | Date | Approved     | Date                                             | 70A3248       | A    |  |