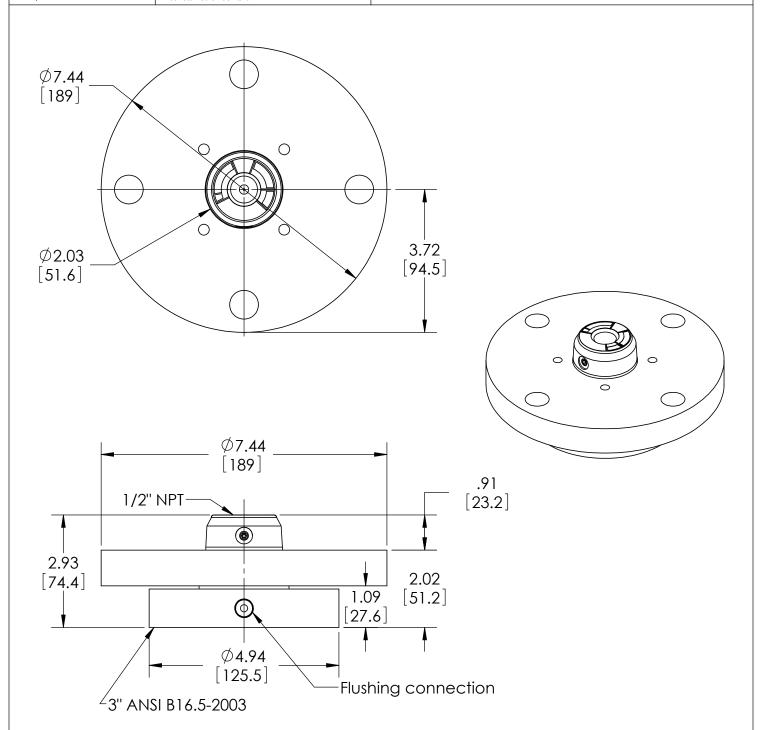

| <u>==:</u>                       |      | Α  | 0005001                                      | RELEASED (  | GENERAL DIMS. | MJS | 8/6/2010 |
|----------------------------------|------|----|----------------------------------------------|-------------|---------------|-----|----------|
| This print certified correct for |      |    | General Dimensions                           |             |               |     |          |
| Customer's Name                  |      | 77 | TYPE: 403                                    |             |               |     |          |
|                                  |      | PI | PROCESS CONN: 3" - INSTRUMENT CONN: 1/2" NPT |             |               |     |          |
|                                  |      | FL | FLANGE RATING: 150 RF                        |             |               |     |          |
| Customer's Order No.             |      | Dı | awn MJS                                      | Date 8/6/10 | Date of Issue |     |          |
| Ashcroft Order No.               |      | CI | necked                                       | Date        | SHEET-1       |     | Rev.     |
| Certified by                     | Date | A  | oproved                                      | Date        | 70A339        | 5   | Α        |