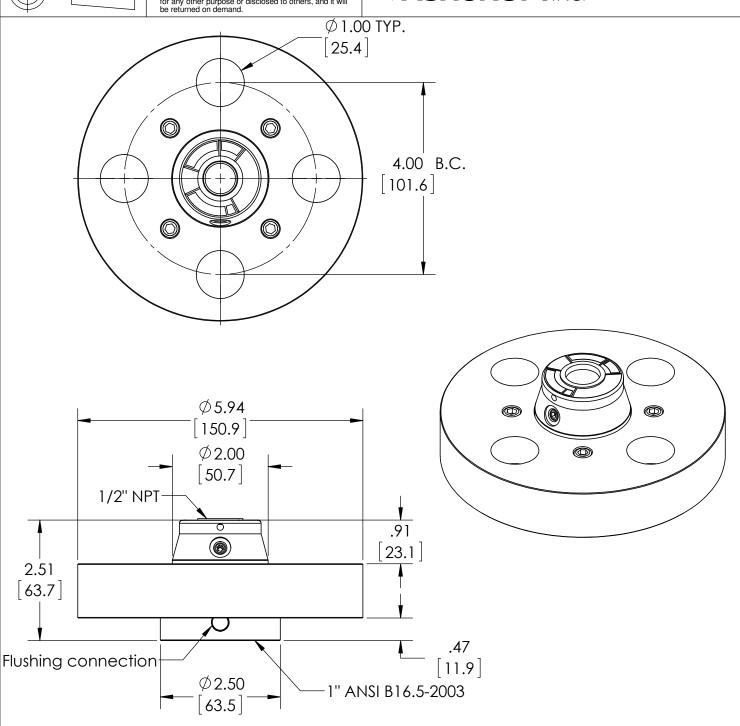

BY

DATE

DESCRIPTION

| DIMENSIONS IN [] ARE MILLIMETERS |      | Α | 0005001                                      | RELEASED G   | ED GENERAL DIMS. |            | 7/26/2010 |
|----------------------------------|------|---|----------------------------------------------|--------------|------------------|------------|-----------|
| This print certified correct for |      |   | General Dimensions                           |              |                  |            |           |
| Customer's Name                  |      |   | TYPE 103, 203, 303                           |              |                  |            |           |
|                                  |      | F | PROCESS CONN: 1" - INSTRUMENT CONN: 1/2" NPT |              |                  |            |           |
|                                  |      |   | FLANGE RATING: 300 RF                        |              |                  |            |           |
| Customer's Order No.             |      | ] | Drawn MJS                                    | Date 7/26/10 | Date of Issue    |            |           |
| Ashcroft Order No.               |      | ( | Checked                                      | Date         | SHEET-1 Rev      |            | Rev.      |
| Certified by                     | Date | , | Approved                                     | Date         | 70A314           | <b>!</b> 1 | Α         |