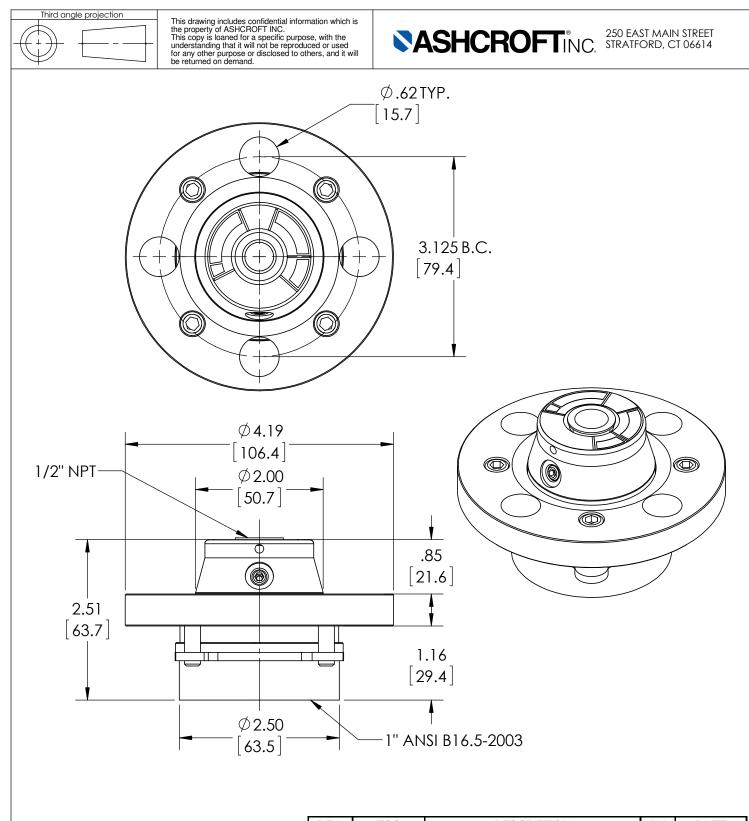

| DIMENSIONS IN [ ] ARE N          | NILLIMETERS RE | V. | ECO                                          | DESCRIPTION  |               | BY  | DATE      |  |
|----------------------------------|----------------|----|----------------------------------------------|--------------|---------------|-----|-----------|--|
|                                  |                | 1  | 0005001                                      | RELEASED G   | ENERAL DIMS.  | MJS | 7/21/2010 |  |
| This print certified correct for |                |    | General Dimensions                           |              |               |     |           |  |
| Customer's Name                  |                |    | TYPE 102, 202, 302                           |              |               |     |           |  |
|                                  |                |    | PROCESS CONN: 1" - INSTRUMENT CONN: 1/2" NPT |              |               |     |           |  |
|                                  |                |    | FLANGE RATING: 150 RF                        |              |               |     |           |  |
| Customer's Order No.             |                | D  | rawn MJS                                     | Date 7/21/10 | Date of Issue |     |           |  |
| Ashcroft Order No.               |                | С  | hecked                                       | Date         | SHEET-1       |     | Rev.      |  |
| Certified by Date                | )              | A  | pproved                                      | Date         | 70A312        | 9   | A         |  |