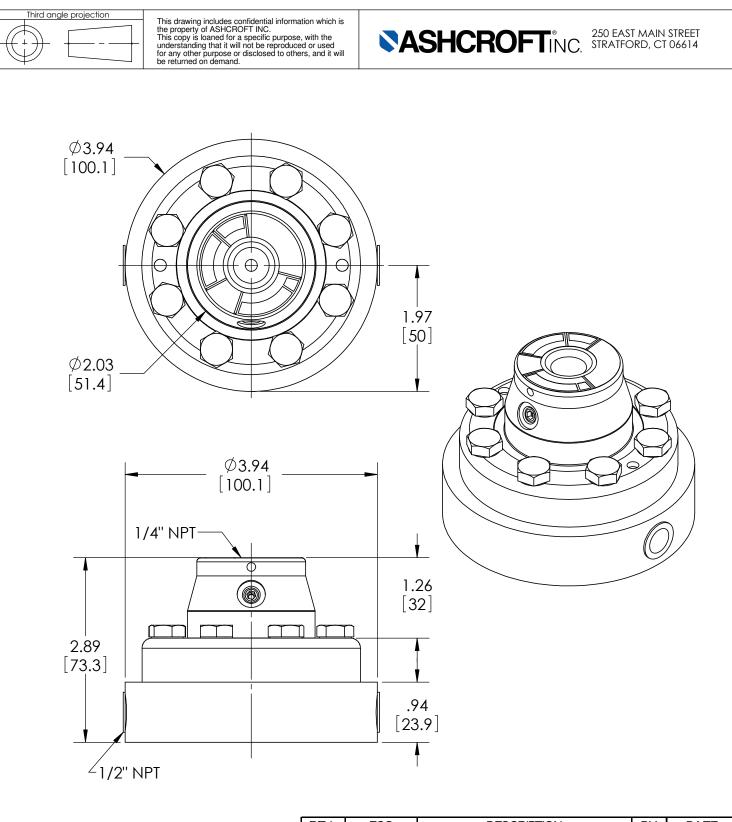

|                                  |                       | REV. | /. ECO DESCRIPTIO                              |              | RIPTION       | BY  | DATE      |
|----------------------------------|-----------------------|------|------------------------------------------------|--------------|---------------|-----|-----------|
| <u>DIMENSIONS IN [] A</u>        | <u>KE MILLIMETERS</u> | Α    | 0005001                                        | RELEASED C   | GENERAL DIMS. | MJS | 9/21/2010 |
| This print certified correct for |                       |      | General Dimensions                             |              |               |     |           |
| Customer's Name                  |                       |      | TYPE: 104, 204, 304                            |              |               |     |           |
|                                  |                       |      | PROCESS CONN: 1/2" - INSTRUMENT CONN: 1/4" NPT |              |               |     |           |
|                                  |                       |      | IN-LINE THREADED DIAPHRAGM SEAL                |              |               |     |           |
| Customer's Order No.             |                       | D    | rawn MJS                                       | Date 9/21/10 | Date of Issue |     |           |
| Ashcroft Order No.               |                       | C    | necked                                         | Date         | SHEET-1       |     | Rev.      |
| Certified by                     | Date                  | A    | oproved                                        | Date         | 70A326        | 3   | A         |