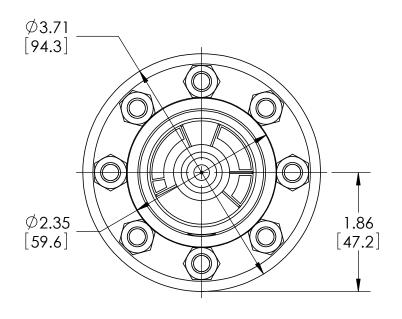

| This print certified corn | ect for |            | General Dimensions                             |               |      |  |
|---------------------------|---------|------------|------------------------------------------------|---------------|------|--|
| Customer's Name           |         | TYPE: 401  | TYPE: 401                                      |               |      |  |
|                           |         | PROCESS CO | PROCESS CONN: 3/4" - INSTRUMENT CONN: 1/4" NPT |               |      |  |
|                           |         | THREADED D | THREADED DIAPHRAGM SEAL W/ FLUSHING CONN.      |               |      |  |
| Customer's Order No.      |         | Drawn MJS  | Date 8/5/10                                    | Date of Issue |      |  |
| Ashcroft Order No.        |         | Checked    | Date                                           | SHEET-1       | Rev. |  |
| Certified by              | Date    | Approved   | Date                                           | 70A3368       | Α    |  |