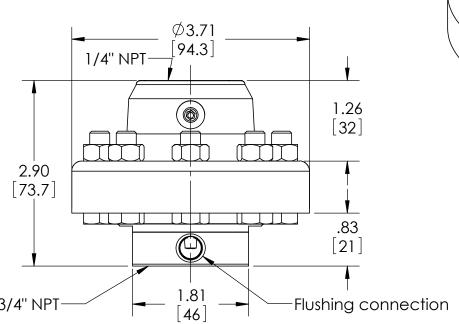

| This print certified corn | ect for |            | General Dimensions                             |               |      |  |
|---------------------------|---------|------------|------------------------------------------------|---------------|------|--|
| Customer's Name           |         | TYPE: 401  | TYPE: 401                                      |               |      |  |
|                           |         | PROCESS CO | PROCESS CONN: 3/4" - INSTRUMENT CONN: 1/4" NPT |               |      |  |
|                           |         | THREADED D | THREADED DIAPHRAGM SEAL W/ FLUSHING CONN.      |               |      |  |
| Customer's Order No.      |         | Drawn MJS  | Date 8/5/10                                    | Date of Issue |      |  |
| Ashcroft Order No.        |         | Checked    | Date                                           | SHEET-1       | Rev. |  |
| Certified by              | Date    | Approved   | Date                                           | 70A3368       | Α    |  |

Flushing connection