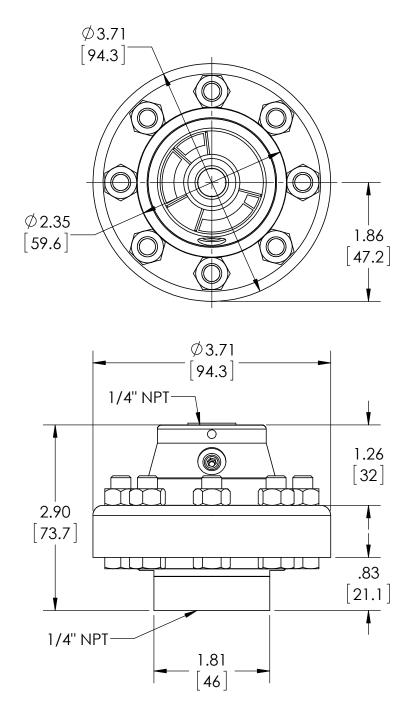

## **SASHCROFT**INC. 250 EAST MAIN STREET STRATFORD, CT 06614

| DIMENSIONS IN [] ARE MILLIMETERS |                 | REV. | ECO                                            | DESCRIPTION            |               | BY  | DATE      |
|----------------------------------|-----------------|------|------------------------------------------------|------------------------|---------------|-----|-----------|
|                                  | AKE MILLIMETERS | А    | 0005001                                        | RELEASED GENERAL DIMS. |               | MJS | 7/19/2010 |
| This print certified correct for |                 |      | General Dimensions                             |                        |               |     |           |
| Customer's Name                  |                 | Т    | TYPE: 100, 200, 300                            |                        |               |     |           |
|                                  |                 | P    | PROCESS CONN: 1/4" - INSTRUMENT CONN: 1/4" NPT |                        |               |     |           |
|                                  |                 |      | THREADED DIAPHRAGM SEAL                        |                        |               |     |           |
| Customer's Order No.             |                 | Di   | awn MJS                                        | Date 7/19/10           | Date of Issue |     |           |
| Ashcroft Order No.               |                 | CI   | necked                                         | Date                   | SHEET-1       |     | Rev.      |
| Certified by                     | Date            | A    | oproved                                        | Date                   | 70A317        | 3   | A         |