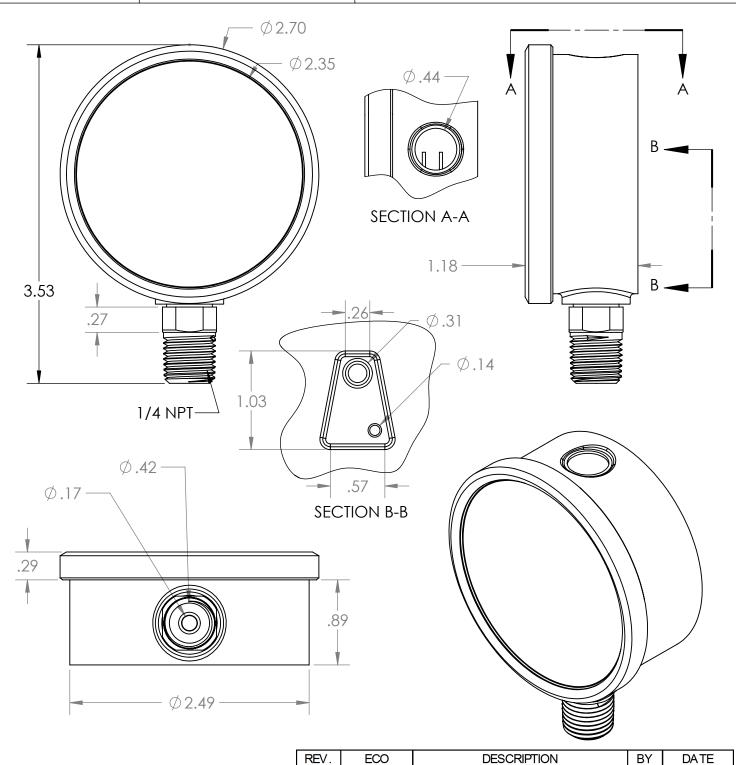

This drawing includes confidential information which is the property of ASHCROFT INC. This copy is loaned for a specific purpose, with the understanding that it will not be reproduced or used for any other purpose or disclosed to others, and it will be returned on demand.





| This print certified correct for Customer's Name |      |          | 63 1008A 02L<br>General Dimensions |         |      |  |
|--------------------------------------------------|------|----------|------------------------------------|---------|------|--|
| Customer's Order No.                             |      | Drawn JE | Date 11-08-12                      |         |      |  |
| Ashcroft Order No.                               |      | Checked  | Date                               | SHEET-1 | Rev. |  |
| Certified by                                     | Date | Approved | Date                               | 70A3948 | Α    |  |

0006069

New Drawing Released

JE 11/8/2012