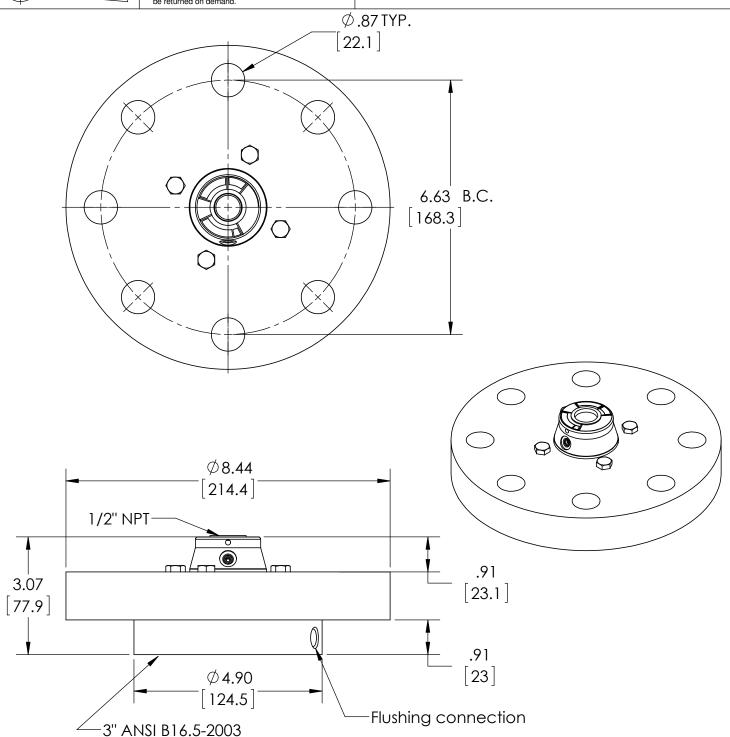

| - <del>-</del>                   | Α                                            | 0005001   | RELEA SED G  | ENERAL DIMS.  | MJS | 7/26/2010 |
|----------------------------------|----------------------------------------------|-----------|--------------|---------------|-----|-----------|
| This print certified correct for | General Dimensions                           |           |              |               |     |           |
| Customer's Name                  | TYPE 103, 203, 303                           |           |              |               |     |           |
|                                  | PROCESS CONN: 3" - INSTRUMENT CONN: 1/2" NPT |           |              |               |     |           |
|                                  | FLANGE RATING: 300/600 RF                    |           |              |               |     |           |
| Customer's Order No.             |                                              | Drawn MJS | Date 7/26/10 | Date of Issue |     |           |
| Ashcroft Order No.               |                                              | Checked   | Date         | SHEET-1 Rev   |     | Rev.      |
| Certified by Date                | F                                            | Approved  | Date         | 70A314        | 4   | A         |