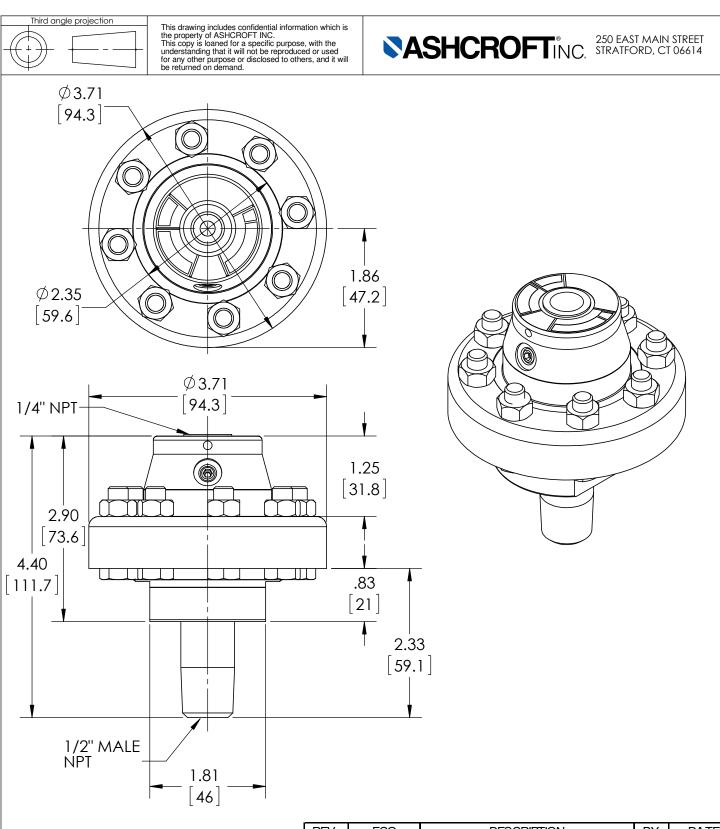

|                                  |                       | REV. | ECO                                             | DESC         | RIPTION       | BY  | DATE      |
|----------------------------------|-----------------------|------|-------------------------------------------------|--------------|---------------|-----|-----------|
| DIMENSIONS IN [] A               | <u>KE MILLIMETEKS</u> | А    | 0005001                                         | RELEASED G   | ENERAL DIMS.  | MJS | 7/16/2010 |
| This print certified correct for |                       |      | General Dimensions                              |              |               |     |           |
| Customer's Name                  |                       |      | TYPE: 100, 200, 300                             |              |               |     |           |
|                                  |                       |      | PROCESS CONN: 1/2" MALE - INSTRUMENT CONN: 1/4" |              |               |     |           |
|                                  |                       |      | THREADED DIAPHRAGM SEAL                         |              |               |     |           |
| Customer's Order No.             |                       | Dı   | awn MJS                                         | Date 7/16/10 | Date of Issue |     |           |
| Ashcroft Order No.               |                       |      | necked                                          | Date         | SHEET-1       |     | Rev.      |
| Certified by                     | Date                  | A    | oproved                                         | Date         | 70A310        | 4   | A         |