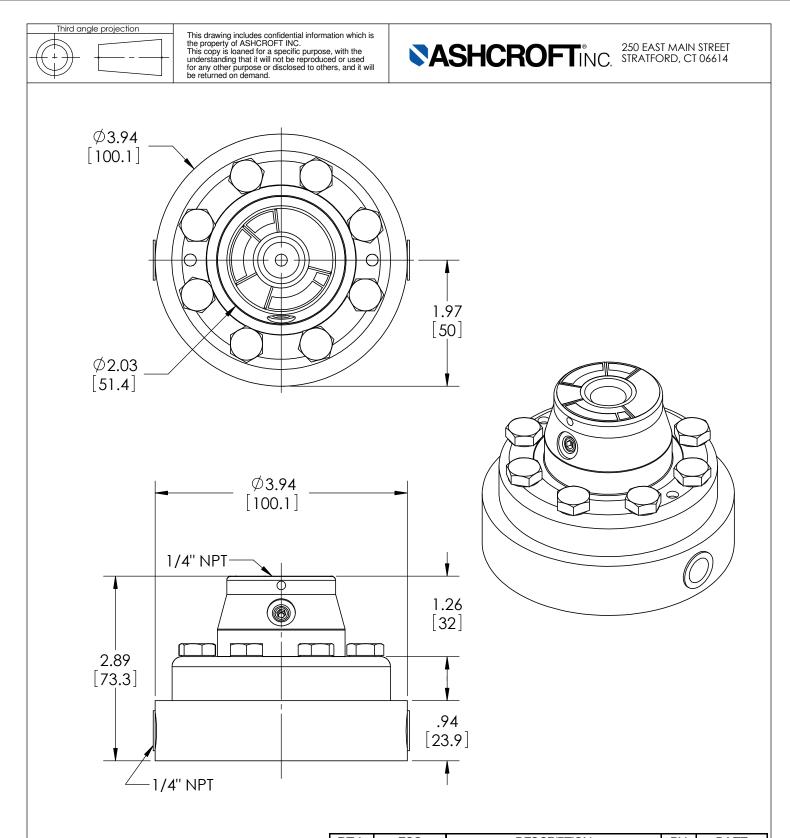

| DIMENSIONS IN [ ] ARE MILLIMETERS |      | REV. | ECO                                            | DESCRIPTION  |               | BY  | DATE      |
|-----------------------------------|------|------|------------------------------------------------|--------------|---------------|-----|-----------|
|                                   |      | А    | 0005001                                        | RELEASED     | GENERAL DIMS. | MJS | 9/21/2010 |
| This print certified correct for  |      |      | General Dimensions                             |              |               |     |           |
| Customer's Name                   |      |      | TYPE: 104, 204, 304                            |              |               |     |           |
|                                   |      |      | PROCESS CONN: 1/4" - INSTRUMENT CONN: 1/4" NPT |              |               |     |           |
|                                   |      |      | IN-LINE THREADED DIAPHRAG SEAL                 |              |               |     |           |
| Customer's Order No.              |      | C    | Drawn MJS                                      | Date 9/21/10 | Date of Issue |     |           |
| Ashcroft Order No.                |      | C    | Checked                                        | Date         | SHEET-1       |     | Rev.      |
| Certified by                      | Date | A    | pproved                                        | Date         | 70A326        | 51  | A         |