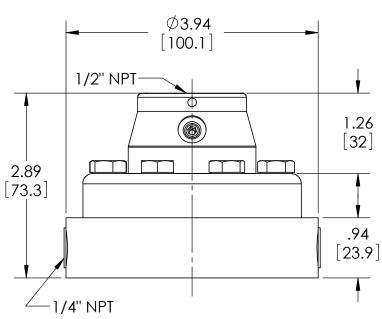

| This print certified correct for |                                 | General Dimensions                             |               |         |   |  |
|----------------------------------|---------------------------------|------------------------------------------------|---------------|---------|---|--|
| Customer's Name                  | TYPE: 104, 204, 304             |                                                |               |         |   |  |
|                                  |                                 | PROCESS CONN: 1/4" - INSTRUMENT CONN: 1/2" NPT |               |         |   |  |
|                                  | IN-LINE THREADED DIAPHRAGM SEAL |                                                |               |         |   |  |
| Customer's Order No.             | Drawn MJS                       | Date 9/21/10                                   | Date of Issue |         |   |  |
| Ashcroft Order No.               | Checked                         | Date                                           | SHEET-1       | Rev.    |   |  |
| Certified by                     | Date                            | Approved                                       | Date          | 70A3266 | Α |  |