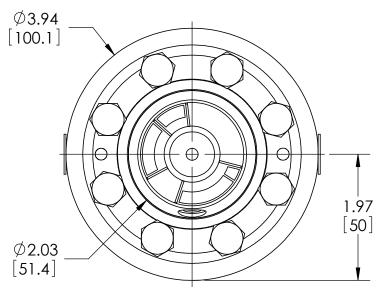

| This print certified correct for |                                 | General Dimensions                             |               |         |   |  |
|----------------------------------|---------------------------------|------------------------------------------------|---------------|---------|---|--|
| Customer's Name                  | TYPE: 104, 204, 304             |                                                |               |         |   |  |
|                                  |                                 | PROCESS CONN: 1/4" - INSTRUMENT CONN: 1/2" NPT |               |         |   |  |
|                                  | IN-LINE THREADED DIAPHRAGM SEAL |                                                |               |         |   |  |
| Customer's Order No.             | Drawn MJS                       | Date 9/21/10                                   | Date of Issue |         |   |  |
| Ashcroft Order No.               | Checked                         | Date                                           | SHEET-1       | Rev.    |   |  |
| Certified by                     | Date                            | Approved                                       | Date          | 70A3266 | Α |  |