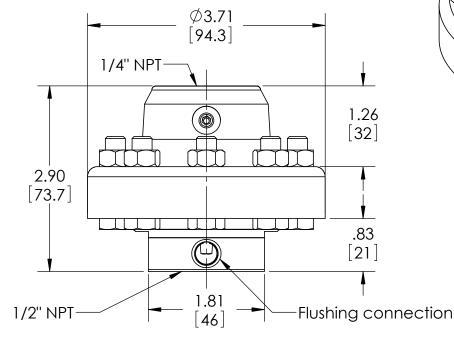

| This print certified correct | for  | Gen                 | General Dimensions                             |      |  |  |
|------------------------------|------|---------------------|------------------------------------------------|------|--|--|
| Customer's Name              |      | TYPE: 401           | TYPE: 401                                      |      |  |  |
|                              |      | PROCESS CONN: 1/2"  | PROCESS CONN: 1/2" - INSTRUMENT CONN: 1/4" NPT |      |  |  |
|                              |      | THREADED DIAPHRAG   | THREADED DIAPHRAGM SEAL W/ FLUSHING CONN.      |      |  |  |
| Customer's Order No.         |      | Drawn MJS Date 8/5/ | 10 Date of Issue                               |      |  |  |
| Ashcroft Order No.           |      | Checked Date        | SHEET-1                                        | Rev. |  |  |
| Certified by                 | Date | Approved Date       | 70A3367                                        | Α    |  |  |