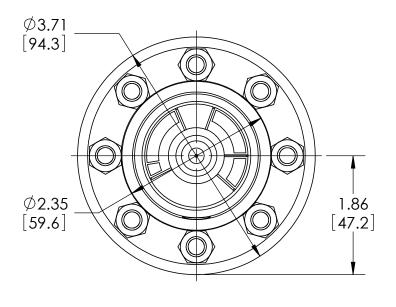

| This print certified correct | for  | Gen                 | General Dimensions                             |      |  |  |
|------------------------------|------|---------------------|------------------------------------------------|------|--|--|
| Customer's Name              |      | TYPE: 401           | TYPE: 401                                      |      |  |  |
|                              |      | PROCESS CONN: 1/2"  | PROCESS CONN: 1/2" - INSTRUMENT CONN: 1/4" NPT |      |  |  |
|                              |      | THREADED DIAPHRAG   | THREADED DIAPHRAGM SEAL W/ FLUSHING CONN.      |      |  |  |
| Customer's Order No.         |      | Drawn MJS Date 8/5/ | 10 Date of Issue                               |      |  |  |
| Ashcroft Order No.           |      | Checked Date        | SHEET-1                                        | Rev. |  |  |
| Certified by                 | Date | Approved Date       | 70A3367                                        | Α    |  |  |