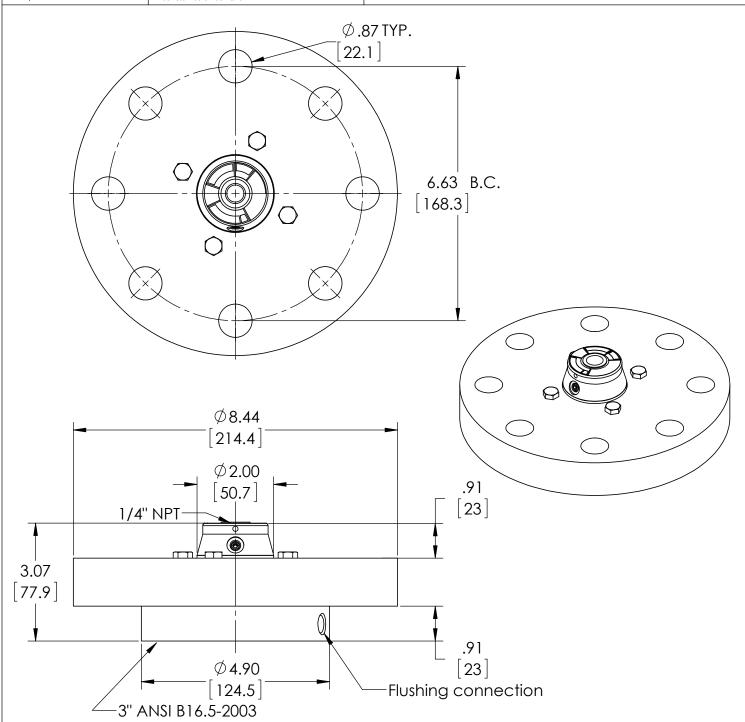

SASHCROFTINC. 250 EAST MAIN STREET STRATFORD, CT 06614

| DIMENSIONS IN [] ARE MILLIMETERS |      | RE | /. ECO                                       | DESC         | RIPTION       | BY  | DATE      |
|----------------------------------|------|----|----------------------------------------------|--------------|---------------|-----|-----------|
|                                  |      | A  | 0005001                                      | RELEASED (   | GENERAL DIMS. | MJS | 7/22/2010 |
| This print certified correct for |      |    | General Dimensions                           |              |               |     |           |
| Customer's Name                  |      |    | TYPE 103, 203, 303                           |              |               |     |           |
|                                  |      |    | PROCESS CONN: 3" - INSTRUMENT CONN: 1/4" NPT |              |               |     |           |
|                                  |      |    | FLANGE RATING: 300/600 RF                    |              |               |     |           |
| Customer's Order No.             |      |    | Drawn MJS                                    | Date 7/22/10 | Date of Issue |     |           |
| Ashcroft Order No.               |      |    | Checked                                      | Date         | SHEET-1 Re    |     | Rev.      |
| Certified by                     | Date |    | Approved                                     | Date         | 70A313        | 8   | Α         |